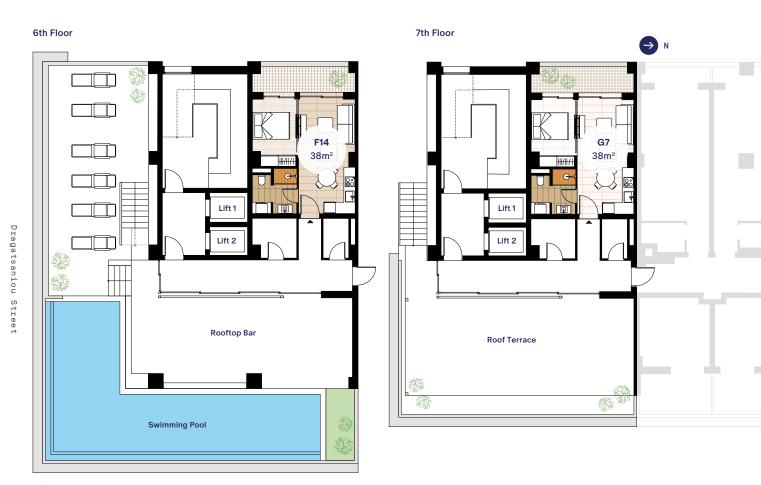

#### 6th floor and 7th floor

→ N

Etolikou Street

|              | $\bigcirc$              | $\bigcirc$       |
|--------------|-------------------------|------------------|
|              | 1 Bed Apartment         | 1 Bed Apartment  |
| Bedroom      | 1                       | 1                |
| Bathroom     | 1                       | 1                |
| Covered Area | 38m <sup>2</sup>        | 38m <sup>2</sup> |
| Balcony      | 10m <sup>2</sup>        | 10m <sup>2</sup> |
| Total Area   | <b>48m</b> <sup>2</sup> | 48m <sup>2</sup> |

(G7)

(F14)

## Unit Summary Phase 1

| Unit   | Floor   | Туре          | Beds          | Baths    | Total Area<br>(m²) | Covered Area<br>(m²) | Balcony<br>(m²) | Swimming Pool<br>& Gym |
|--------|---------|---------------|---------------|----------|--------------------|----------------------|-----------------|------------------------|
| GF18   | G/F     | Apartment     | 1             | 1        | 61                 | 46                   | 15 (Garden)     | Yes (Communal)         |
| GF19   | G/F     | Apartment     | 1             | 1        | 58                 | 45                   | 13 (Garden)     | Yes (Communal)         |
| GF20   | G/F     | Apartment     | 1             | 1        | 60                 | 45                   | 15 (Garden)     | Yes (Communal)         |
| AB1    | 1st-2nd | Duplex        | 1             | 2        | 49                 | 24.5+24.5            | -               | Yes (Communal)         |
| A2     | 1st     | Apartment     | 1             | 1        | 36                 | 36                   | -               | Yes (Communal)         |
| A3     | 1st     | Apartment     | 1             | 1        | 47                 | 36                   | 11              | Yes (Communal)         |
| A4     | 1st     | Apartment     | 1             | 1        | 48                 | 36                   | 12              | Yes (Communal)         |
| A5     | 1st     | Apartment     | 1             | 1        | 48                 | 36                   | 12              | Yes (Communal)         |
| A6     | 1st     | Apartment     | 1             | 1        | 49                 | 37                   | 12              | Yes (Communal)         |
| A24    | 1st     | Apartment     | 1             | 1        | 48                 | 38                   | 10              | Yes (Communal)         |
| A25    | 1st     | Apartment     | 1             | 1        | 60                 | 45                   | 15              | Yes (Communal)         |
| A26    | 1st     | Apartment     | 1             | 1        | 59                 | 45                   | 14              | Yes (Communal)         |
| B2     | 2nd     | Apartment     | 1             | 1        | 36                 | 36                   |                 | Yes (Communal)         |
| B3     | 2nd     | Apartment     | 1             | 1        | 47                 | 36                   | 11              | Yes (Communal)         |
| <br>B4 | 2nd     | Apartment     | 1             | 1        | 48                 | 36                   | 12              | Yes (Communal)         |
| B5     | 2nd     | Apartment     | 1             | 1        | 48                 | 36                   | 12              | Yes (Communal)         |
| B6     | 2nd     | Apartment     | 1             | 1        | 49                 | 37                   | 12              | Yes (Communal)         |
| B24    | 2nd     | Apartment     | 1             | 1        | 48                 | 38                   | 10              | Yes (Communal)         |
| B25    | 2nd     | Apartment     | 1             | 1        | 60                 | 45                   | 15              | Yes (Communal)         |
| B26    | 2nd     | Apartment     | 1             | 1        | 59                 | 45                   | 14              | Yes (Communal)         |
| C1     | 3rd     | Apartment     | 1             | 1        | 99                 | 45                   | 54              | Yes (Communal)         |
| C2     | 3rd     | Apartment     | 1             | 1        | 53                 | 40                   | 13              | Yes (Communal)         |
| C3     | 3rd     | Apartment     | 1             | 1        | 53                 | 40                   | 13              | Yes (Communal)         |
| C4     | 3rd     | Apartment     | 1             | 1        | 54                 | 41                   | 13              | Yes (Communal)         |
| C22    | 3rd     | Apartment     | 1             | 1        | 48                 | 38                   | 10              | Yes (Communal)         |
| C23    | 3rd     | Apartment     | 1             | 1        | 60                 | 45                   | 15              | Yes (Communal)         |
| C24    | 3rd     | Apartment     | 1             | 1        | 59                 | 45                   | 14              | Yes (Communal)         |
| <br>D1 | 4th     | Apartment     | 1             | 1        | 73                 | 45                   | 28              | Yes (Communal)         |
| D2     | 4th     | Apartment     | 1             | 1        | 53                 | 40                   | 13              | Yes (Communal)         |
| D3     | 4th     | Apartment     | 1             | 1        | 53                 | 40                   | 13              | Yes (Communal)         |
| <br>D4 | 4th     | <br>Apartment | 1             | 1        | 54                 | 41                   | 13              | Yes (Communal)         |
| D22    | 4th     | <br>Apartment | 1             | 1        | 48                 | 38                   | 10              | Yes (Communal)         |
| D23    | 4th     | Apartment     | 1             | 1        | 56                 | 41                   | 15              | Yes (Communal)         |
| D24    | 4th     | Apartment     | 1             | 1        | 55                 | 36                   | 19              | Yes (Communal)         |
|        | 5th     | Apartment     | 1             | 1        | 51                 | 37                   | 14              | Yes (Communal)         |
| E2     | 5th     | Apartment     | 1             | 1        | 43                 | 36                   | 7               | Yes (Communal)         |
| E3     | 5th     | Apartment     | <br>1         | <br>1    | 43                 | 36                   | 7               | Yes (Communal)         |
| <br>E4 | 5th     | Apartment     | 1             | <br>1    | 44                 | 37                   | 7               | Yes (Communal)         |
| E19    | 5th     | Apartment     | 1             | 1        | 48                 | 38                   | ,<br>10         | Yes (Communal)         |
| E20    | 5th     | Apartment     | 2             | <u> </u> | 95                 | 61                   | 34              | Yes (Communal)         |
| F14    | 6th     | Apartment     | 1             | 1        | 48                 | 38                   | 10              | Yes (Communal)         |
| G7     | 7th     | Apartment     | <u>'</u><br>1 | 1        | 48                 | 38                   | 10              | Yes (Communal)         |