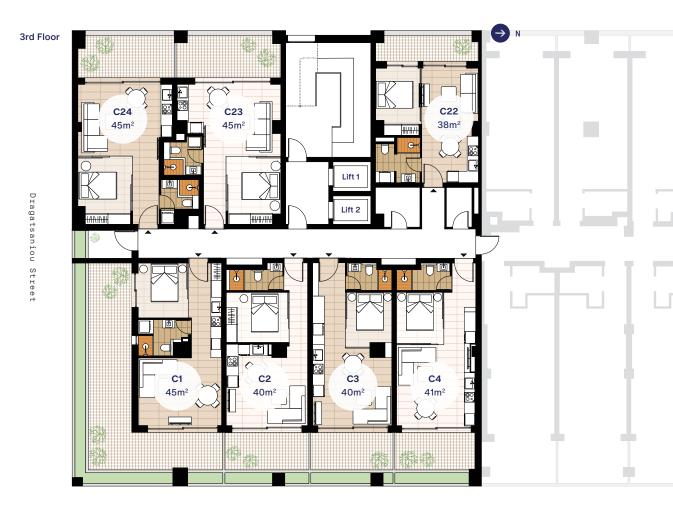

**3rd floor** 

(C24)

C22

**1 Bed Apartment** 

(C23)

| $\bigcirc$       | $\bigcirc$       |
|------------------|------------------|
| 1 Bed Apartment  | 1 Bed Apartment  |
| 1                | 1                |
| 1                | 1                |
| 45m <sup>2</sup> | 45m <sup>2</sup> |

| Bedroom      | 1                | 1                | 1                |
|--------------|------------------|------------------|------------------|
| Bathroom     | 1                | 1                | 1                |
| Covered Area | 38m <sup>2</sup> | 45m <sup>2</sup> | 45m <sup>2</sup> |
| Balcony      | 10m <sup>2</sup> | 15m <sup>2</sup> | 14m <sup>2</sup> |
| Total Area   | 48m <sup>2</sup> | 60m <sup>2</sup> | 59m <sup>2</sup> |

Etolikou Street

C1 C2 СЗ C4 1 Bed Apartment 1 Bed Apartment 1 Bed Apartment **1 Bed Apartment** Bedroom 1 1 1 1 Bathroom 1 1 1 1 **Covered Area** 45m<sup>2</sup> 40m<sup>2</sup> 40m<sup>2</sup> **41m**<sup>2</sup> 54m<sup>2</sup> 13m<sup>2</sup> 13m<sup>2</sup> 13m<sup>2</sup> Balcony 99m<sup>2</sup> **53m**<sup>2</sup> 53m<sup>2</sup> 54m<sup>2</sup> **Total Area** 