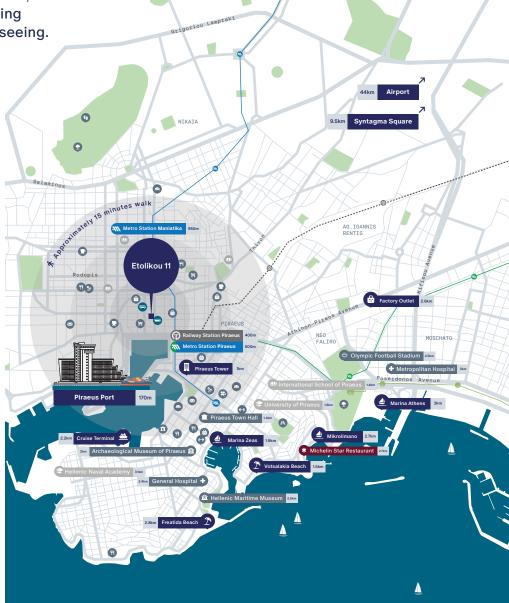

## Living in Piraeus, where the past meets the present. **Piraeus**, home to the largest port in **Greece and the** second largest in the Mediterranean, is being transformed into a major economic hub.

### Etolikou 11, the Experience

Etolikou 11, an iconic residential development, only 170m walk from Piraeus port, is a reconversion of an existing industrial building, complemented by newly constructed floors. It consists of a retail area on part of the ground floor and 158 high-end apartments, standing out for the perfect blend of modern design and timeless elegance.

### **Prime location**

**Piraeus,** ideally located in the starting point of the Athenian Riviera, a vibrant port-city with a fascinating ancient history and sights worth seeing.

One of the investment hotspots of Attica

Just 15mins drive from Athens city

Michelin starred restaurants

High-end stores

.03

ETOLIKOU 11