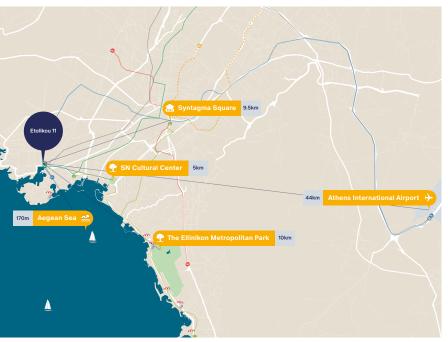

### **Prime location**

**Piraeus,** ideally located in the starting point of the Athenian Riviera, a vibrant port-city with a fascinating ancient history and sights worth seeing.

One of the investment hotspots of Attica

Just 15mins drive from Athens city

Michelin starred restaurants

High-end stores

.03

ETOLIKOU 11