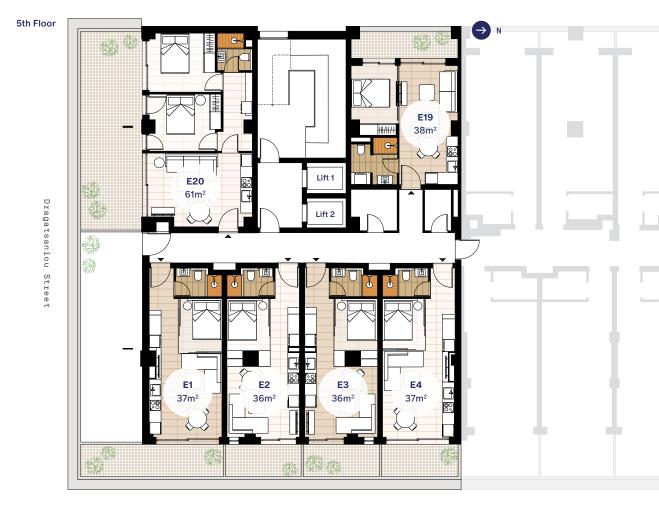

### **5th floor**

(E19)

E20

|              | 1 Bed Apartment  | 2 Bed Apartment          |
|--------------|------------------|--------------------------|
| Bedroom      | 1                | 2                        |
| Bathroom     | 1                | 1                        |
| Covered Area | 38m <sup>2</sup> | <b>61</b> m <sup>2</sup> |
| Balcony      | 10m <sup>2</sup> | 34m <sup>2</sup>         |
| Total Area   | 48m <sup>2</sup> | 95m <sup>2</sup>         |

Etolikou Street

|              | EI                       | <b>E2</b>               | E3                       | E4                      |
|--------------|--------------------------|-------------------------|--------------------------|-------------------------|
|              | 1 Bed Apartment          | 1 Bed Apartment         | 1 Bed Apartment          | 1 Bed Apartment         |
| Bedroom      | 1                        | 1                       | 1                        | 1                       |
| Bathroom     | 1                        | 1                       | 1                        | 1                       |
| Covered Area | <b>37</b> m <sup>2</sup> | 36m <sup>2</sup>        | 36m <sup>2</sup>         | 37m <sup>2</sup>        |
| Balcony      | 14m <sup>2</sup>         | <b>7</b> m <sup>2</sup> | 7m <sup>2</sup>          | 7m <sup>2</sup>         |
| Total Area   | 51m <sup>2</sup>         | <b>43m</b> <sup>2</sup> | <b>43</b> m <sup>2</sup> | <b>44m</b> <sup>2</sup> |