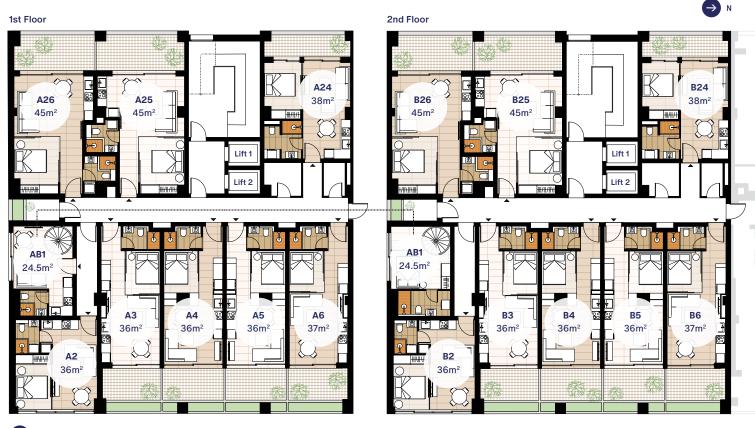

### 1st floor and 2nd floor

(A24)(B24)

(A25)(B25)

(A26)

B26

|                               | 1 Bed Apartment  | 1 Bed Apartment  | 1 Bed Apartment  |  |
|-------------------------------|------------------|------------------|------------------|--|
| edroom 1                      |                  | 1                | 1                |  |
| Bathroom 1                    |                  | 1                | 1                |  |
| Covered Area 38m <sup>2</sup> |                  | 45m <sup>2</sup> | 45m <sup>2</sup> |  |
| Balcony                       | 10m <sup>2</sup> | 15m <sup>2</sup> | 14m <sup>2</sup> |  |
| Total Area                    | 48m <sup>2</sup> | 60m²             | 59m²             |  |

D N

Etolikou Street

|              | (AB1             | A2 B2                    | (A3)(B3)                 | A4 B4            | A5 B5                    | (A6)(B6)                 |
|--------------|------------------|--------------------------|--------------------------|------------------|--------------------------|--------------------------|
|              | 1 Bed Duplex     | 1 Bed Apartment          | 1 Bed Apartment          | 1 Bed Apartment  | 1 Bed Apartment          | 1 Bed Apartment          |
| Bedroom      | 1                | 1                        | 1                        | 1                | 1                        | 1                        |
| Bathroom     | 2                | 1                        | 1                        | 1                | 1                        | 1                        |
| Covered Area | 49m <sup>2</sup> | <b>36</b> m <sup>2</sup> | 36m <sup>2</sup>         | 36m <sup>2</sup> | 36m <sup>2</sup>         | <b>37</b> m <sup>2</sup> |
| Balcony      | -                | -                        | 11m <sup>2</sup>         | 12m <sup>2</sup> | <b>12</b> m <sup>2</sup> | 12m <sup>2</sup>         |
| Total Area   | 49m <sup>2</sup> | 36m <sup>2</sup>         | <b>47</b> m <sup>2</sup> | 48m <sup>2</sup> | 48m <sup>2</sup>         | 49m <sup>2</sup>         |