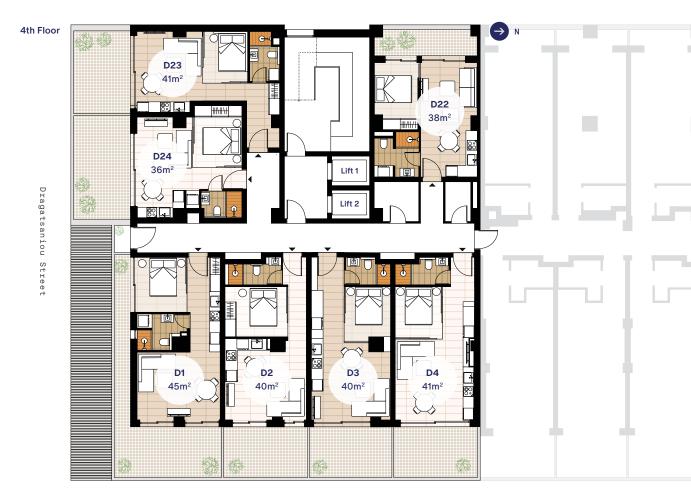

4th floor

(D22)

(D23)

(D24)

| 1 Bed Apartment |                  | 1 Bed Apartment         | 1 Bed Apartment  |  |
|-----------------|------------------|-------------------------|------------------|--|
| Bedroom         | 1                | 1                       | 1                |  |
| Bathroom        | 1                | 1                       | 1                |  |
| Covered Area    | 38m <sup>2</sup> | <b>41m</b> <sup>2</sup> | 36m <sup>2</sup> |  |
| Balcony         | 10m <sup>2</sup> | 15m <sup>2</sup>        | 19m <sup>2</sup> |  |
| Total Area      | 48m <sup>2</sup> | 56m <sup>2</sup>        | 55m <sup>2</sup> |  |

Etolikou Street

D1 D2 D3 D4 1 Bed Apartment 1 Bed Apartment 1 Bed Apartment **1 Bed Apartment** Bedroom 1 1 1 1 Bathroom 1 1 1 1 **Covered Area** 45m<sup>2</sup> 40m<sup>2</sup> 40m<sup>2</sup> **41m**<sup>2</sup> 28m<sup>2</sup> 13m<sup>2</sup> 13m<sup>2</sup> 13m<sup>2</sup> Balcony **73m**<sup>2</sup> **53m**<sup>2</sup> 53m<sup>2</sup> 54m<sup>2</sup> **Total Area** 