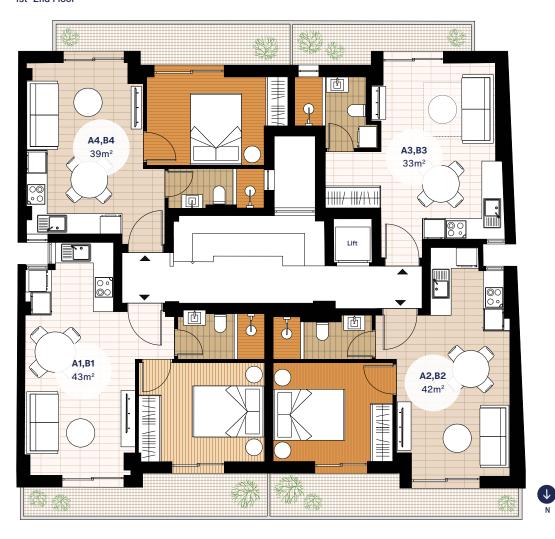

## 1st floor and 2nd floor

1st- 2nd Floor

Roumelis Street

# **Unit Summary**

.04

| Unit | Floor  | Туре      | Beds | Baths  | Total Area<br>(m²) | Covered Area<br>(m²) | Balcony<br>(m²) | Garden<br>(m²) | Price    |
|------|--------|-----------|------|--------|--------------------|----------------------|-----------------|----------------|----------|
| GF1  | LG-G/F | Duplex    | 1    | 2(1WC) | 60                 | 53(26+27)            | 7               | -              | €309,000 |
| GF2  | LG-G/F | Duplex    | 1    | 2(1WC) | 61                 | 51(25+26)            | 10              |                | €299,000 |
| GF3  | LG-G/F | Duplex    | 1    | 2(1WC) | 63                 | 56(30+26)            | 7               |                | €319,000 |
| GF4  | LG-G/F | Duplex    | 1    | 2(1WC) | 123                | 60(29+31)            | 6               | 57             | €350,000 |
| GF5  | LG-G/F | Duplex    | 2    | 2(1WC) | 162                | 79(38+41)            | 9               | 74             | €450,000 |
| A1   | 1st    | Apartment | 1    | 1      | 51                 | 43                   | 8               |                | €283,000 |
| A2   | 1st    | Apartment | 1    | 1      | 51                 | 42                   | 9               |                | €280,000 |
| A3   | 1st    | Studio    | 1    | 1      | 39                 | 33                   | 6               |                | €255,000 |
| A4   | 1st    | Apartment | 1    | 1      | 47                 | 39                   | 8               |                | €264,000 |
| B1   | 2nd    | Apartment | 1    | 1      | 51                 | 43                   | 8               |                | €295,000 |
| B2   | 2nd    | Apartment | 1    | 1      | 51                 | 42                   | 9               |                | €282,000 |
| B3   | 2nd    | Studio    | 1    | 1      | 39                 | 33                   | 6               |                | €257,000 |
| B4   | 2nd    | Apartment | 1    | 1      | 47                 | 39                   | 8               | -              | €273,000 |