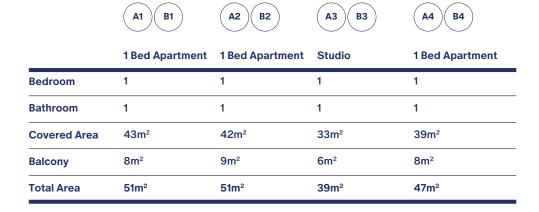

# **Unit Summary**

.04

| Unit | Floor  | Туре      | Beds | Baths  | Total Area<br>(m²) | Covered Area<br>(m²) | Balcony<br>(m²) | Garden<br>(m²) | Price    |
|------|--------|-----------|------|--------|--------------------|----------------------|-----------------|----------------|----------|
| GF1  | LG-G/F | Duplex    | 1    | 2(1WC) | 60                 | 53(26+27)            | 7               | -              | €309,000 |
| GF2  | LG-G/F | Duplex    | 1    | 2(1WC) | 61                 | 51(25+26)            | 10              |                | €299,000 |
| GF3  | LG-G/F | Duplex    | 1    | 2(1WC) | 63                 | 56(30+26)            | 7               |                | €319,000 |
| GF4  | LG-G/F | Duplex    | 1    | 2(1WC) | 123                | 60(29+31)            | 6               | 57             | €350,000 |
| GF5  | LG-G/F | Duplex    | 2    | 2(1WC) | 162                | 79(38+41)            | 9               | 74             | €450,000 |
| A1   | 1st    | Apartment | 1    | 1      | 51                 | 43                   | 8               |                | €283,000 |
| A2   | 1st    | Apartment | 1    | 1      | 51                 | 42                   | 9               |                | €280,000 |
| A3   | 1st    | Studio    | 1    | 1      | 39                 | 33                   | 6               |                | €255,000 |
| A4   | 1st    | Apartment | 1    | 1      | 47                 | 39                   | 8               |                | €264,000 |
| B1   | 2nd    | Apartment | 1    | 1      | 51                 | 43                   | 8               |                | €295,000 |
| B2   | 2nd    | Apartment | 1    | 1      | 51                 | 42                   | 9               |                | €282,000 |
| B3   | 2nd    | Studio    | 1    | 1      | 39                 | 33                   | 6               |                | €257,000 |
| B4   | 2nd    | Apartment | 1    | 1      | 47                 | 39                   | 8               | -              | €273,000 |