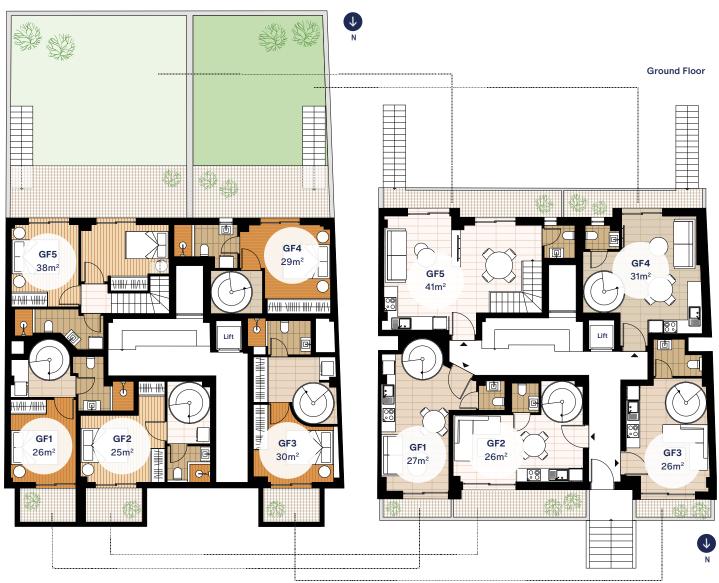

# Lower ground and Ground floor

### Lower Ground

Roumelis Street

|              | (GF1)        | GF2          | GF3              | GF4          | GF5          |  |
|--------------|--------------|--------------|------------------|--------------|--------------|--|
|              | 1 Bed Duplex | 1 Bed Duplex | 1 Bed Duplex     | 1 Bed Duplex | 2 Bed Duplex |  |
| Bedroom      | 1            | 1            | 1 1              |              | 2            |  |
| Bathroom     | 2(1WC)       | 2(1WC)       | 2(1WC)           | 2(1WC)       | 2(1WC)       |  |
| Covered Area | 53m²         | 51m²         | 56m <sup>2</sup> | 60m²         | 79m²         |  |
| Balcony      | 7m²          | 10m²         | 7m²              | 6m²          | 9m²          |  |
| Garden       | -            | -            | -                | 57m²         | 74m²         |  |
| Total Area   | Il Area 60m² |              | 63m²             | 123m²        | 162m²        |  |