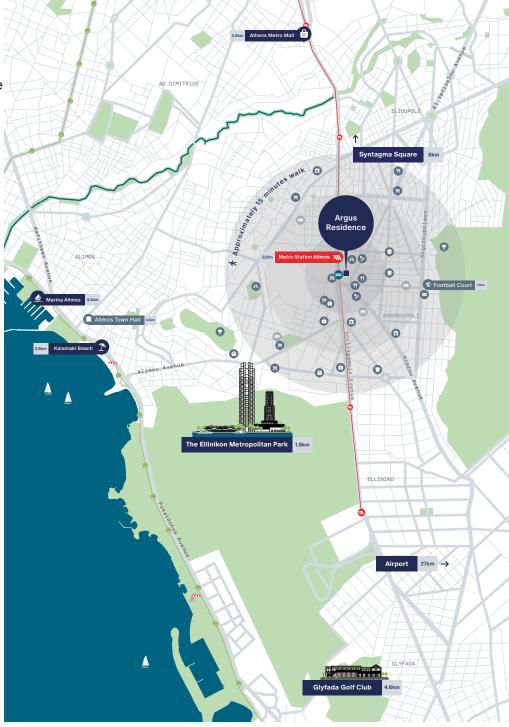

### PRIME LOCATION

 THE AREA PROMISES AN ELEVATED LIFESTYLE, WITH EASY ACCESS TO A VIBRANT ARRAY OF SHOPPING, DINING, AND WELLNESS FACILITIES.

### Prime location

**Argyroupoli** provides residents with easy access to the coastline and the Mediterranean lifestyle.

8km from the center of **Athens** Just 1.8km from the Ellinikon Metropolitan Park High-end stores Diverse culinary landscape