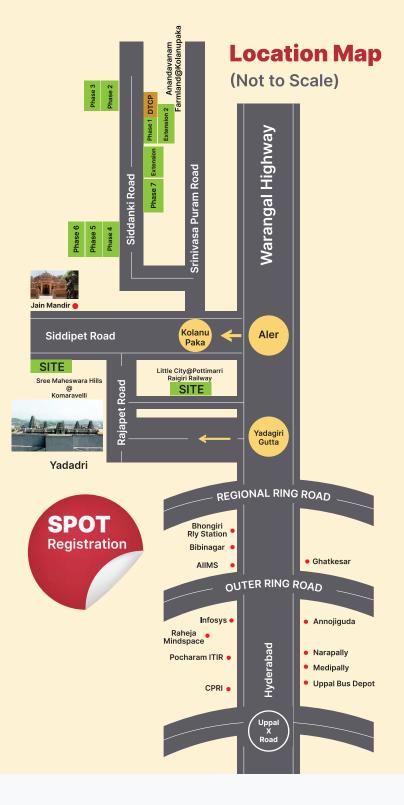

# HIGHLIGHTS

- 5 Minute drive from Warangal Highway
- Very near to Aler Railway Station & Bus Station
- Very near to World famous Jain Temple & Kotilingala
  Kshethram
- Very near to Komaravelli Mallikarjuna Temple
- 20 mints drive to Yadagiri Temple (Yadadri)
- Kolanpaka to Komaravelli, Keesara, Yadadri Tourism Hub
- Aler to Siddipet Highway (100 feet 4 lines road)
- One hour journey from Hyderabad Outer Ring Road
- Proposed YTDA (Yadadri Temple Development Authority)