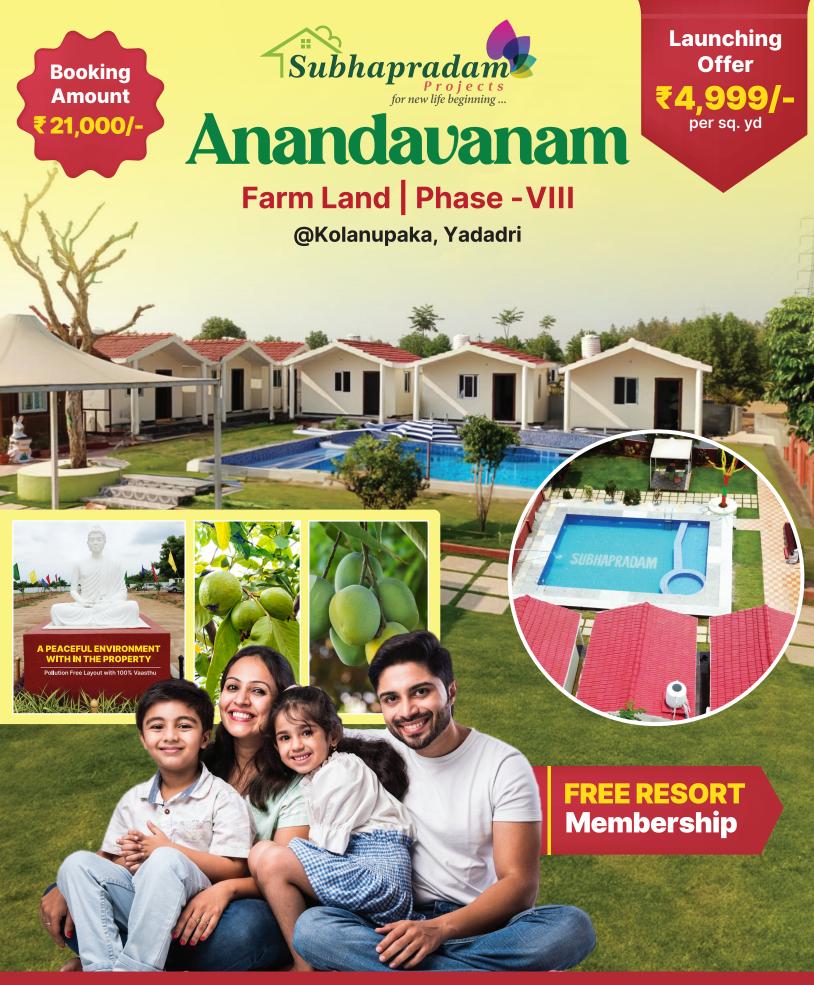

# **PROJECT HIGHLIGHTS**

- Entire layout as per vaasthu
- 100% Clear title
- 30 & 33 Feet roads
- Fruit plantation in every plot
- Swimming pool and baby pool
- Children play area
- Free luxury wood cottages stay
- Avenue plantation
- Spot registration
- Buddha statue for peace & pollution free environment
- Cafeteria for birthday and kitty parties
- 24X7 Security
- Fully compound wall
- All corner & east facing plots extra cost