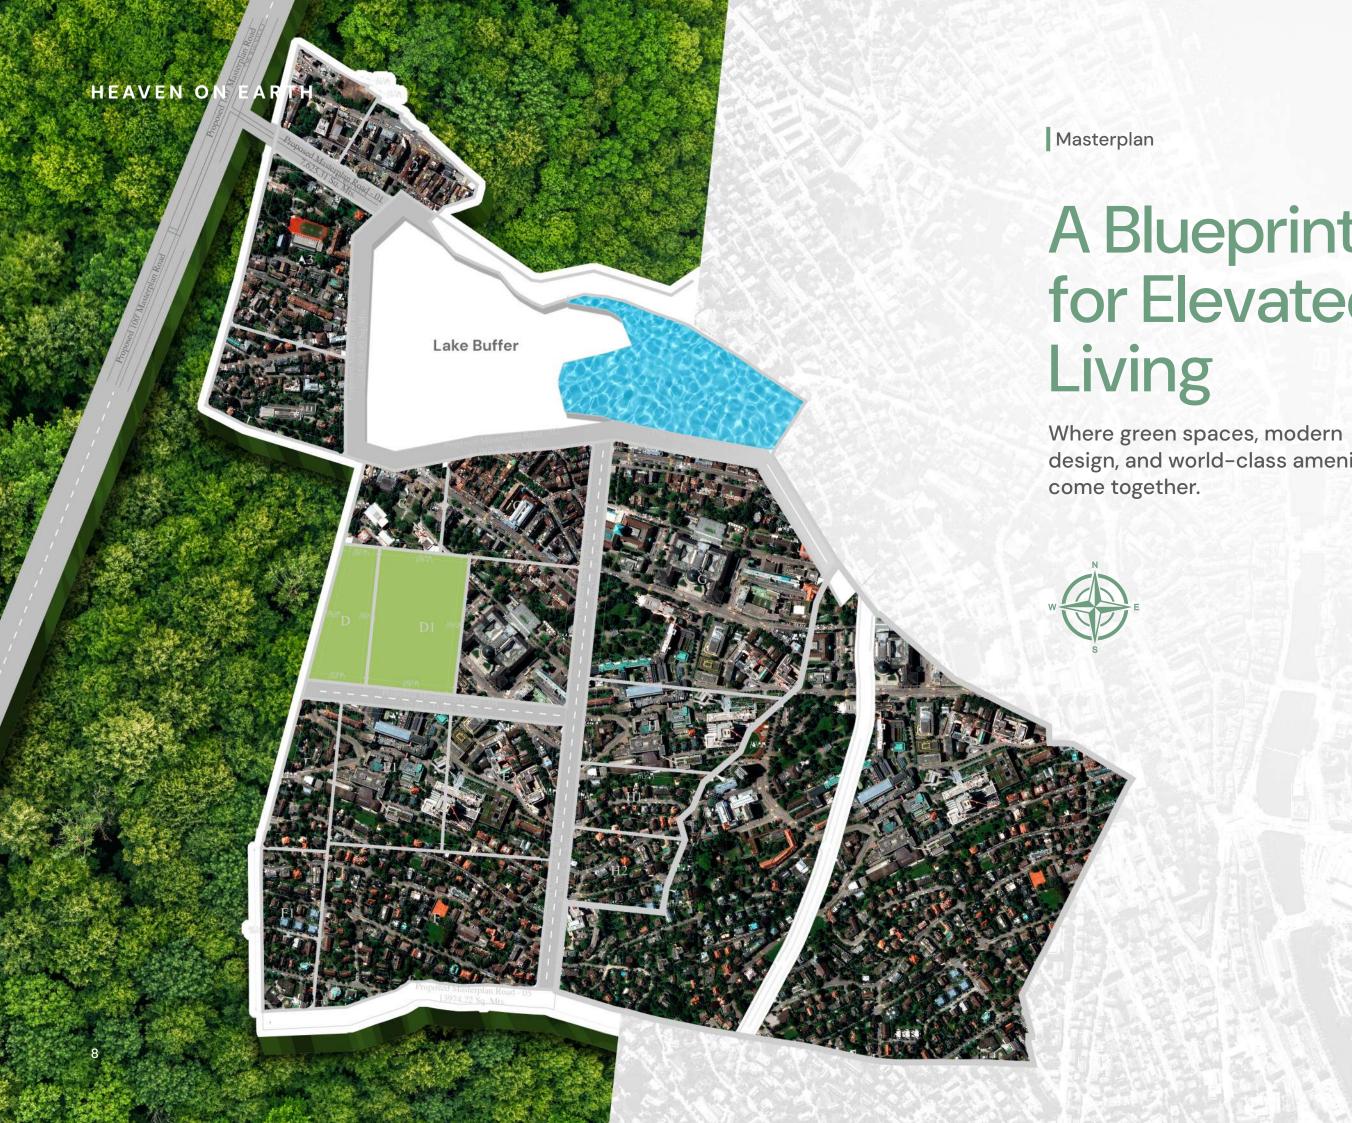

# A Blueprint for Elevated

design, and world-class amenities

30.0 m R O A D

30.0 m R O A D

ive. Breathe. Flourish

Entry/Exit

A garden view from a balcony offers a picturesque panorama of lush greenery, often with vibrant flowers, neatly trimmed hedges, and sprawling lawns, offering a serene vista of nature directly outside your living space, allowing you to witness the changing colors of the seasons and providing a tranquil outlook from your elevated perch.