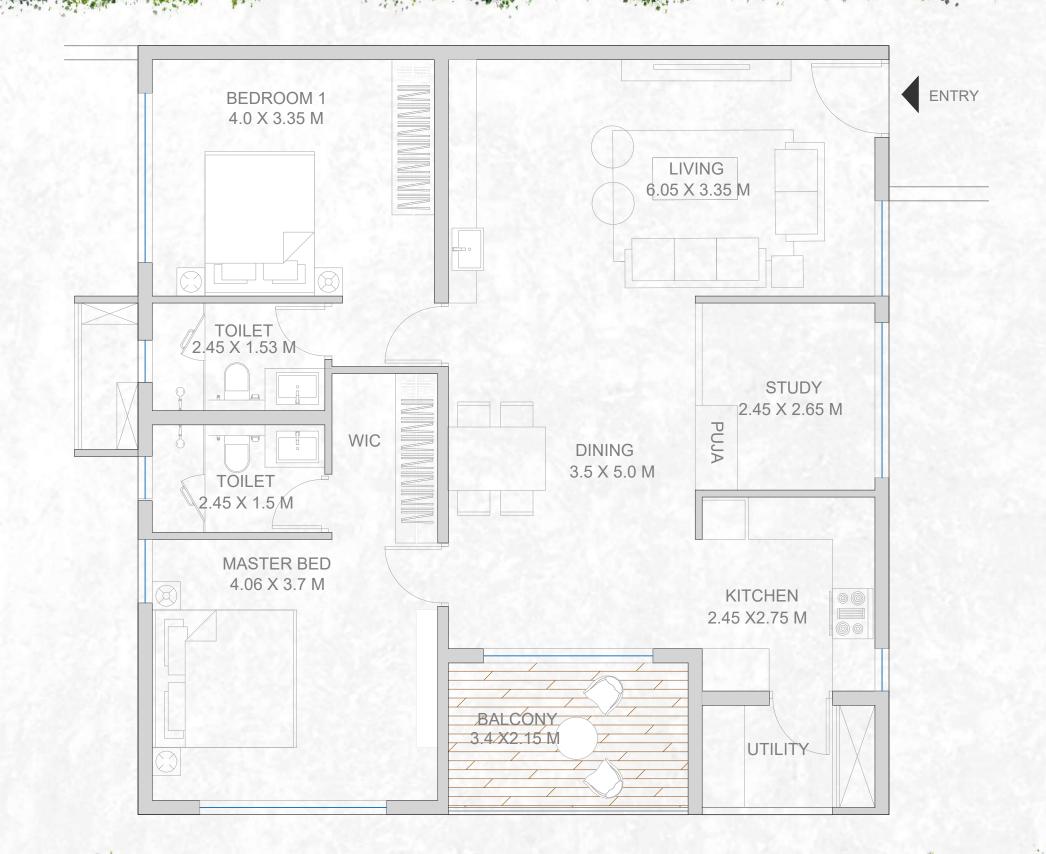

Air Amphitheatre
- \* Bonfire & Barbecue Area
- \* Organic Farming & Community Garden
- \* Pet Park & Grooming Center
- \* Sky Deck with Panoramic Views
- \* Zen Garden & Waterfall Feature
- \* Scented Garden & Butterfly Park
- \* Floating Deck & Riverside Walkway
- \* Outdoor Reading Pods & Hammock Garden



### Pet Park

### Jogging Tracks

5





### Outdoor & Indoor Gym

Yoga Studio





### **Badminton Court**



### Basketball Court

### Banquet & Party Halls





### Open-Air Amphitheatre



Forest Therapy

### Forest Therapy – Nature's Healing Touch

At Heaven on Earth, nature is more than a view it's a wellness experience. Stroll through dense urban forests, unwind in meditation zones, and breathe in fresh, oxygen-rich air. Relax, recharge, and reconnect with serenity every day.



The second and the second second







imaginary render and actual elevations may be different once final structur







nis imaginary render and actual elevations may be different once final structural plans are done.



# HEAVEN ON EARTH Live. Breathe. Flourish.

Disclaimer: The visual representations, including images, artistic renderings, illustrations, and other graphic depictions in this brochure, are for illustrative purposes only and should not be considered as factual representations. All details, including plans and specifications, are indicative and subject to modifications as required by the developer and/or relevant authorities. The developer and its agents disclaim any representations or warranties made in this brochure and cannot be held responsible for any inaccuracies,