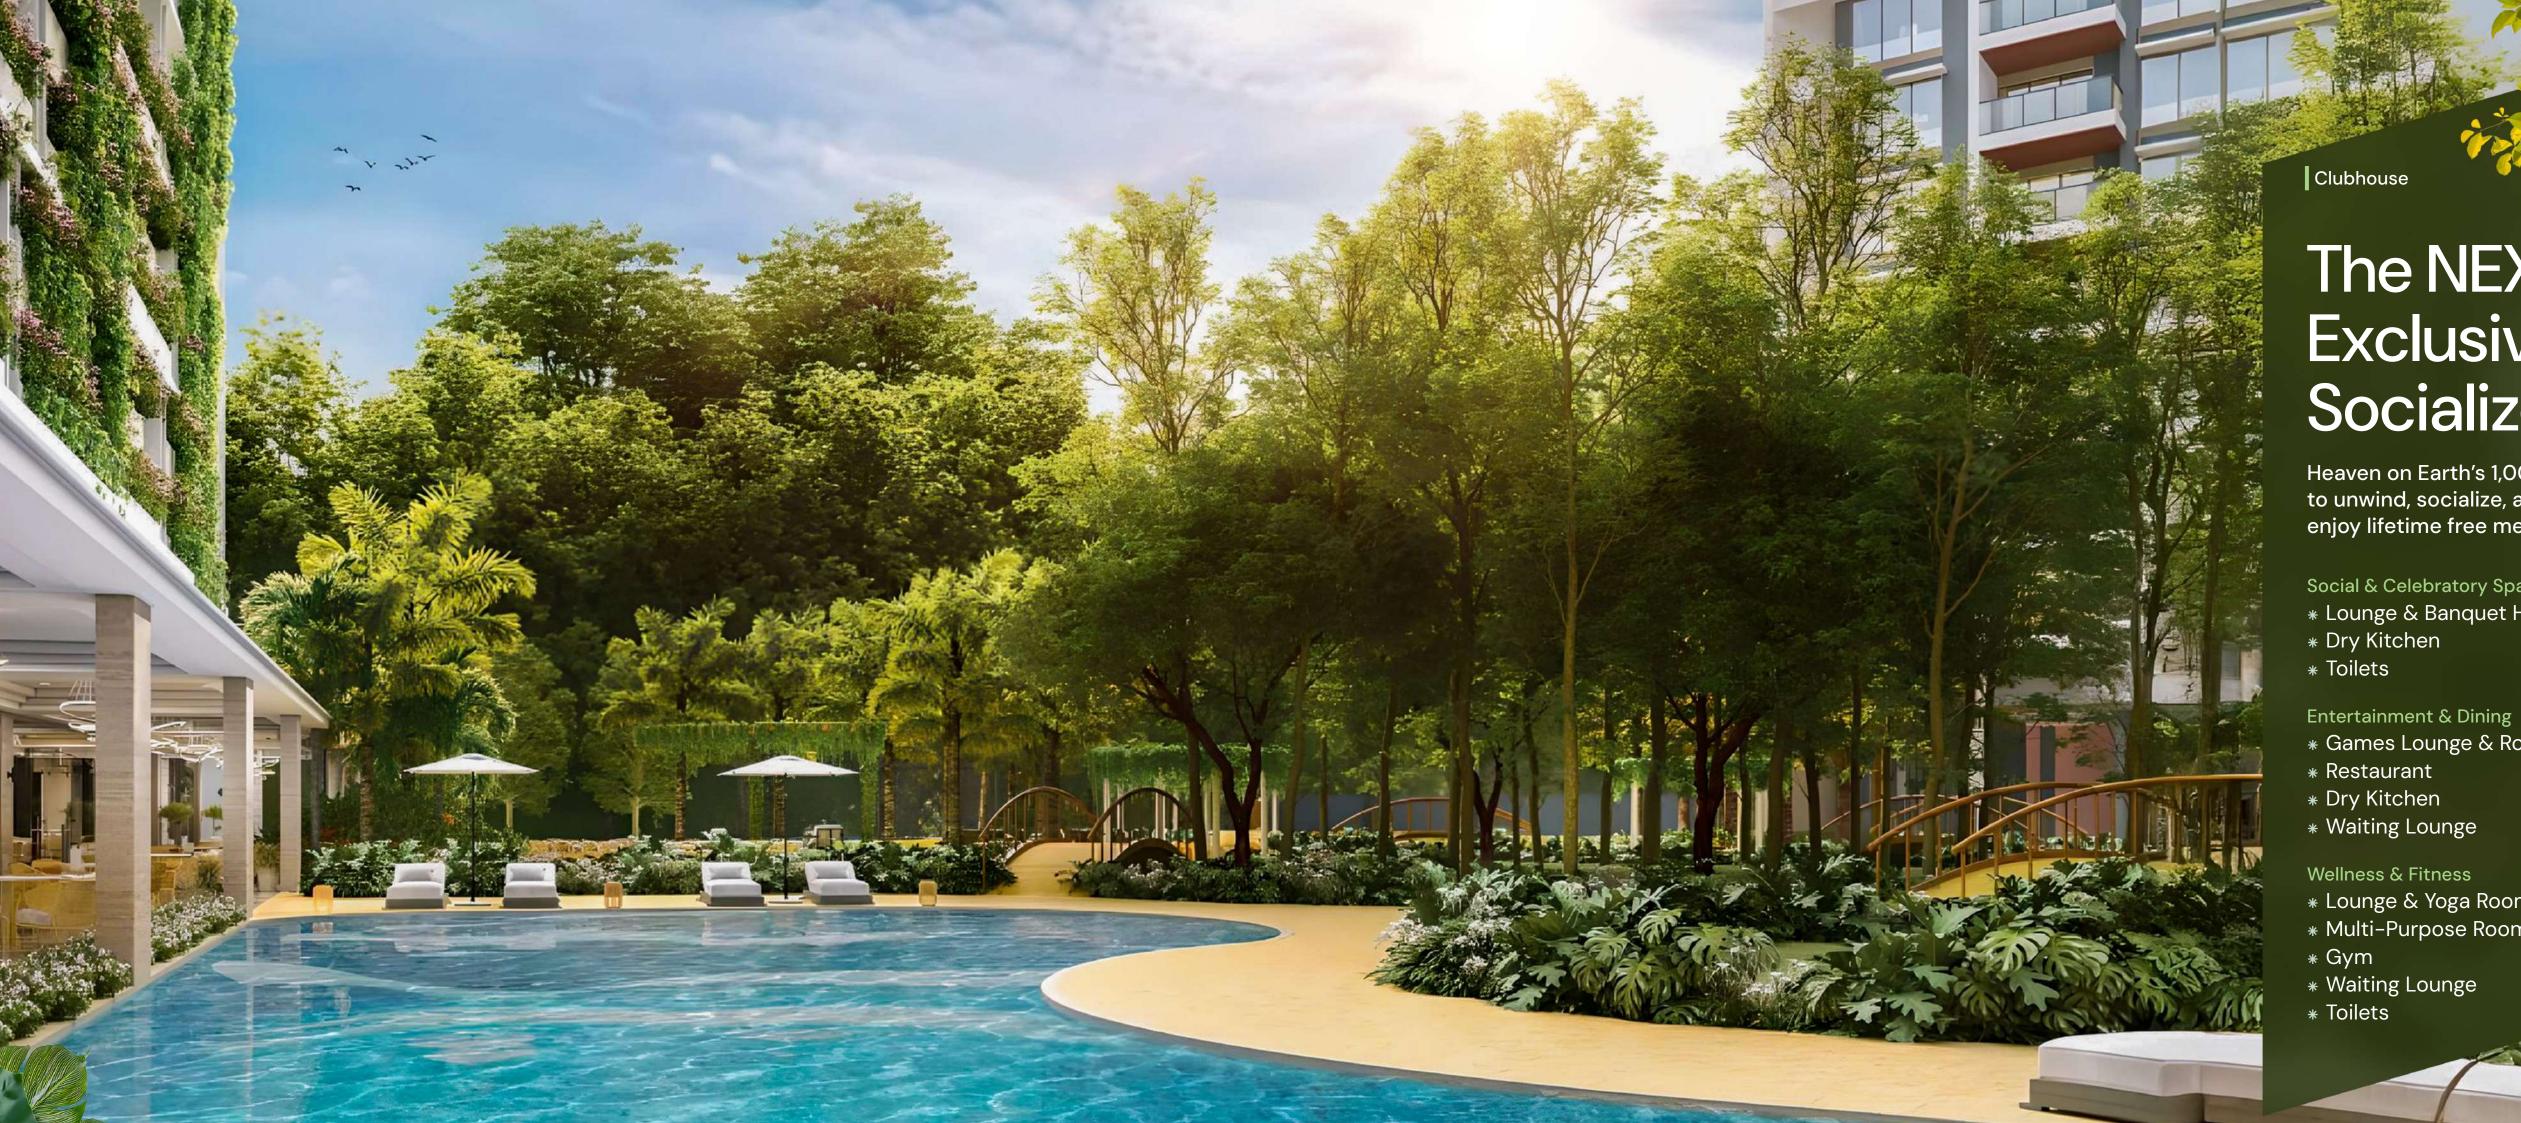

### The NEXUS – Your **Exclusive Space to Relax**, Socialize & Celebrate

Heaven on Earth's 1,00,000 sq. ft. featuring two clubhouses is your space to unwind, socialize, and celebrate. From quiet coffees to grand events, enjoy lifetime free membership in this exclusive hub of luxury and leisure.

Social & Celebratory Spaces \* Lounge & Banquet Halls

\* Games Lounge & Rooms

\* Lounge & Yoga Room \* Multi-Purpose Room