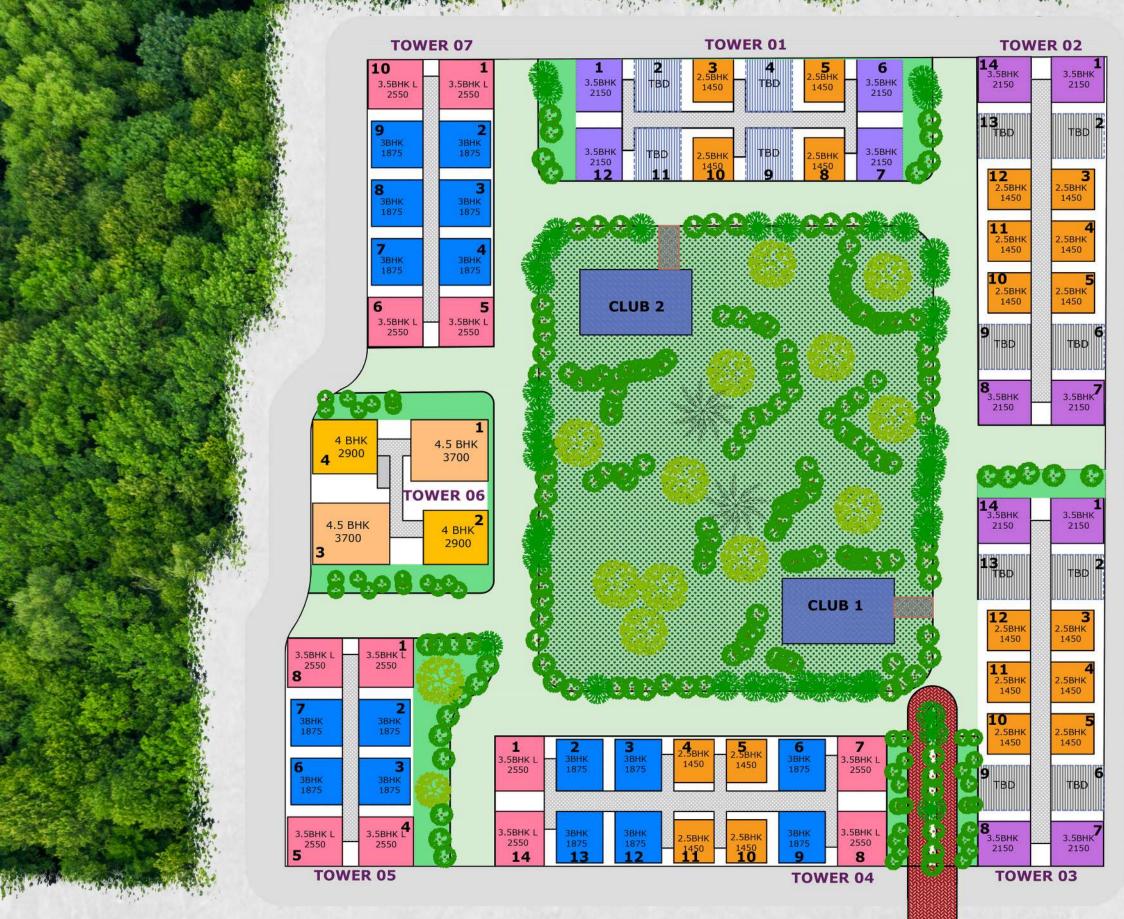

- DUAL VISTAS
  Forest & city skyline views
- SPACIOUS HOMES 1,475 to 3,700 sq. ft.
- 7 TOWERS | G+26 FLOORS Light-filled, spacious design
- 100+ AMENITIES
  Infinity pools, fitness zones & more
- THE NEXUS 2 CLUBHOUSES
  1,00,000 sq. ft Lifetime free membership
- PRIME LOCATION
  Near Hi–Tech city, metro stations, schools & malls
- SUSTAINABLE LIVING
  Green spaces, energy-efficient homes, & water conservation

### The NEXUS – Your **Exclusive Space to Relax**, Socialize & Celebrate

Heaven on Earth's 1,00,000 sq. ft. featuring two clubhouses is your space to unwind, socialize, and celebrate. From quiet coffees to grand events, enjoy lifetime free membership in this exclusive hub of luxury and leisure.