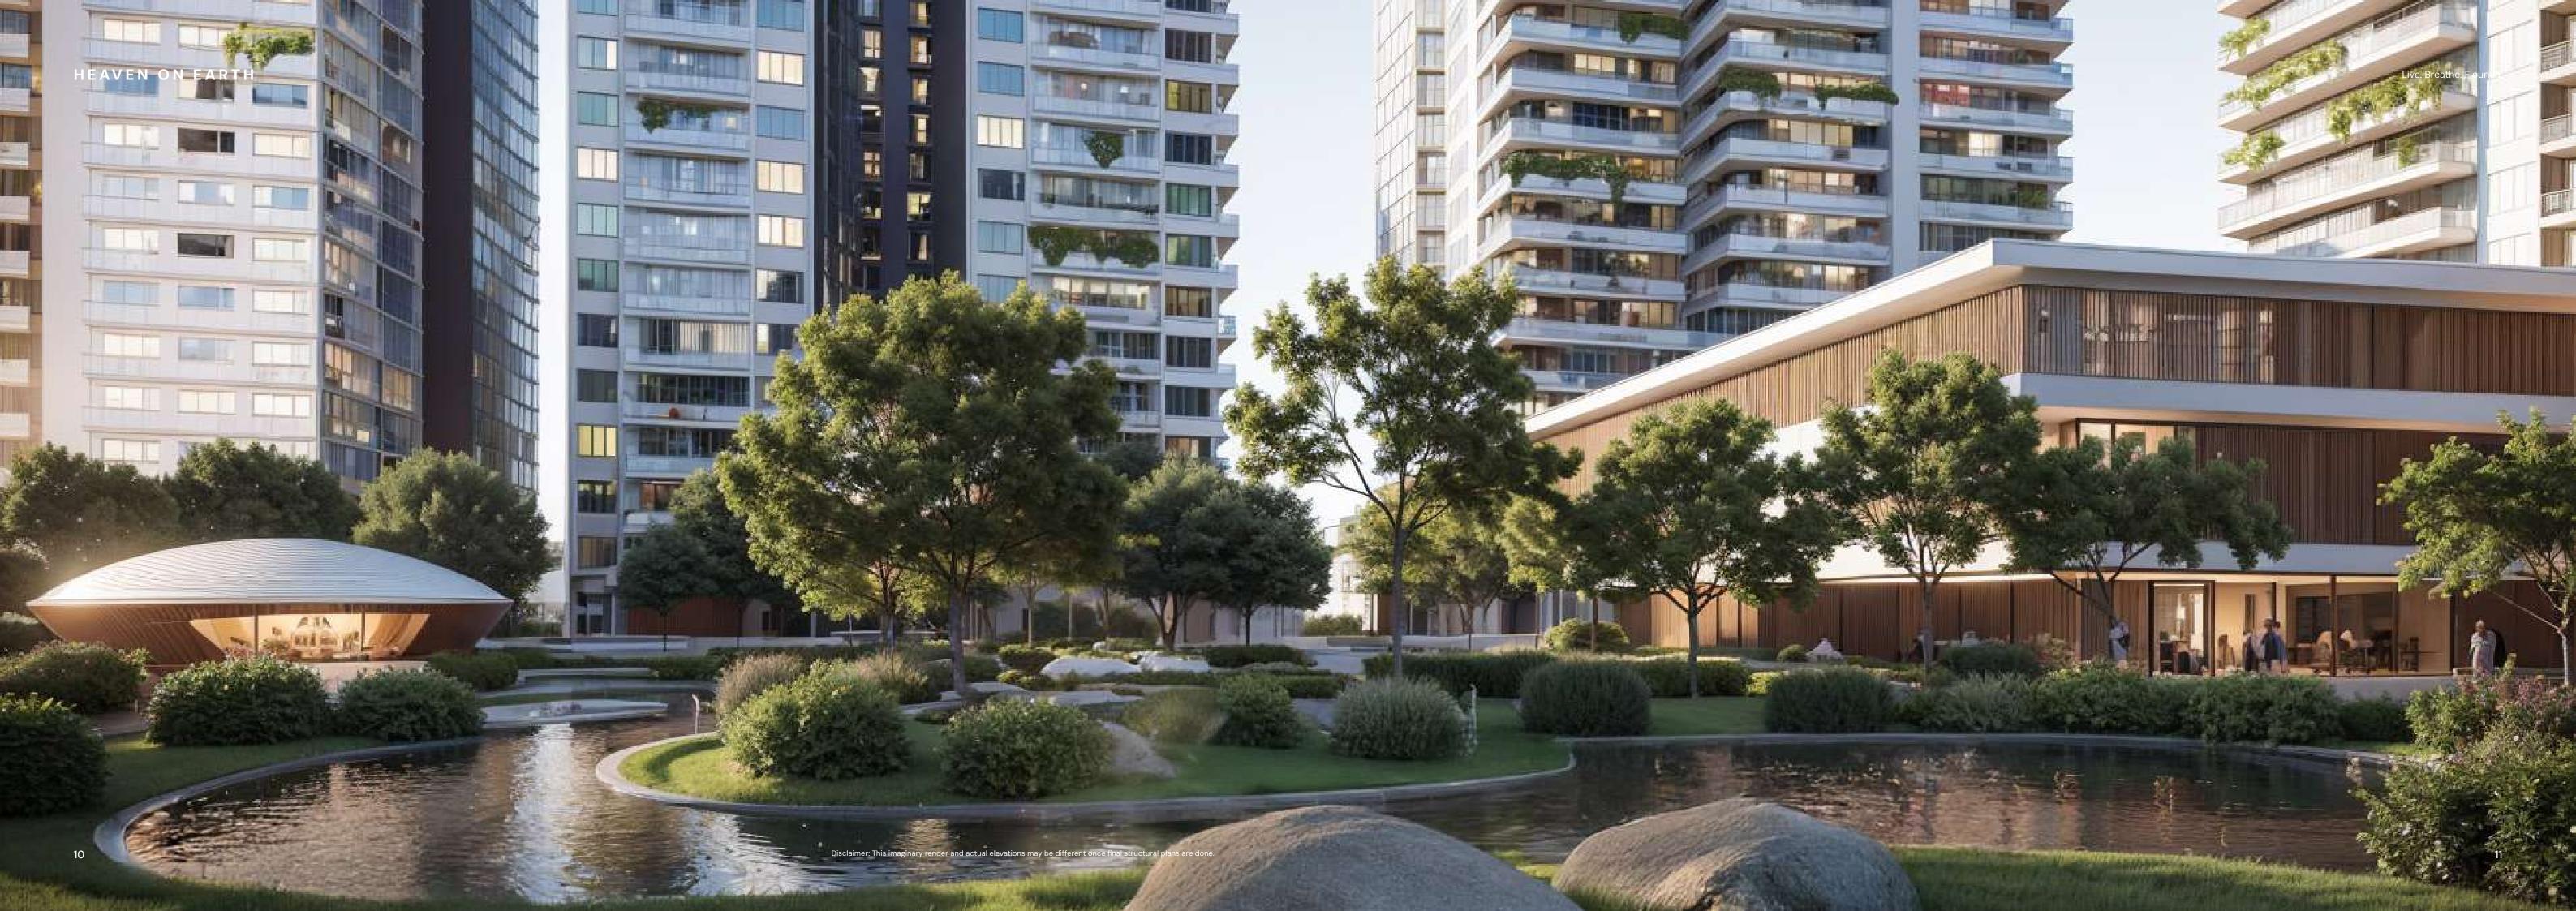

# A Blueprint for Elevated

design, and world-class amenities

30.0 m R O A D

30.0 m R O A D

ive. Breathe. Flourish

Entry/Exit

A garden view from a balcony offers a picturesque panorama of lush greenery, often with vibrant flowers, neatly trimmed hedges, and sprawling lawns, offering a serene vista of nature directly outside your living space, allowing you to witness the changing colors of the seasons and providing a tranquil outlook from your elevated perch.

### The NEXUS – Your **Exclusive Space to Relax**, Socialize & Celebrate

Heaven on Earth's 1,00,000 sq. ft. featuring two clubhouses is your space to unwind, socialize, and celebrate. From quiet coffees to grand events, enjoy lifetime free membership in this exclusive hub of luxury and leisure.

### Amenities – A World of **Experiences Awaits**

At Heaven on Earth, luxury goes beyond your home with 100+ thoughtfully curated amenities for fitness, relaxation, socializing, and recreation. Whether you seek nature, activity, or celebration, every space is designed to enhance your wellbeing and enrich your everyday life.