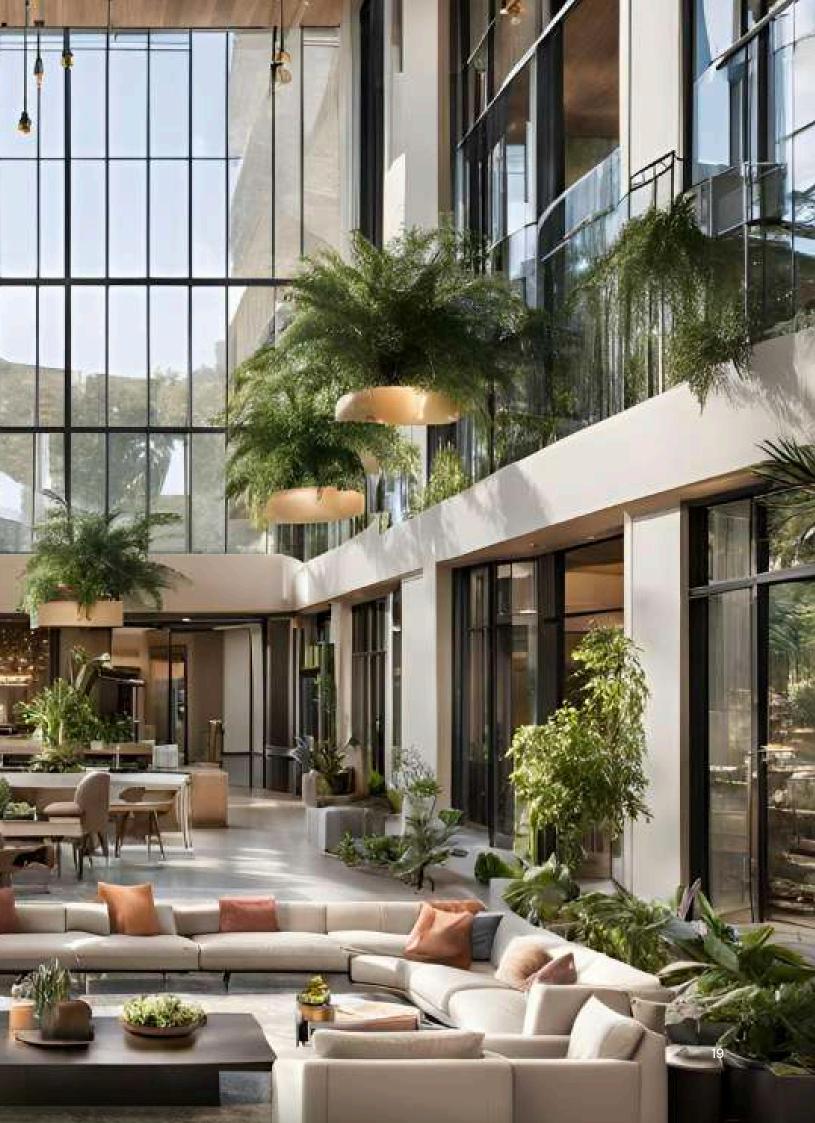

### The NEXUS – Your **Exclusive Space to Relax**, Socialize & Celebrate

Heaven on Earth's 1,00,000 sq. ft. featuring two clubhouses is your space to unwind, socialize, and celebrate. From quiet coffees to grand events, enjoy lifetime free membership in this exclusive hub of luxury and leisure.

Social & Celebratory Spaces \* Lounge & Banquet Halls

\* Games Lounge & Rooms

\* Lounge & Yoga Room \* Multi-Purpose Room

#### Ultimate Leisure

\* 2 Swimming Pools

Indoor Swimming Pool

Clubhouse Lobby