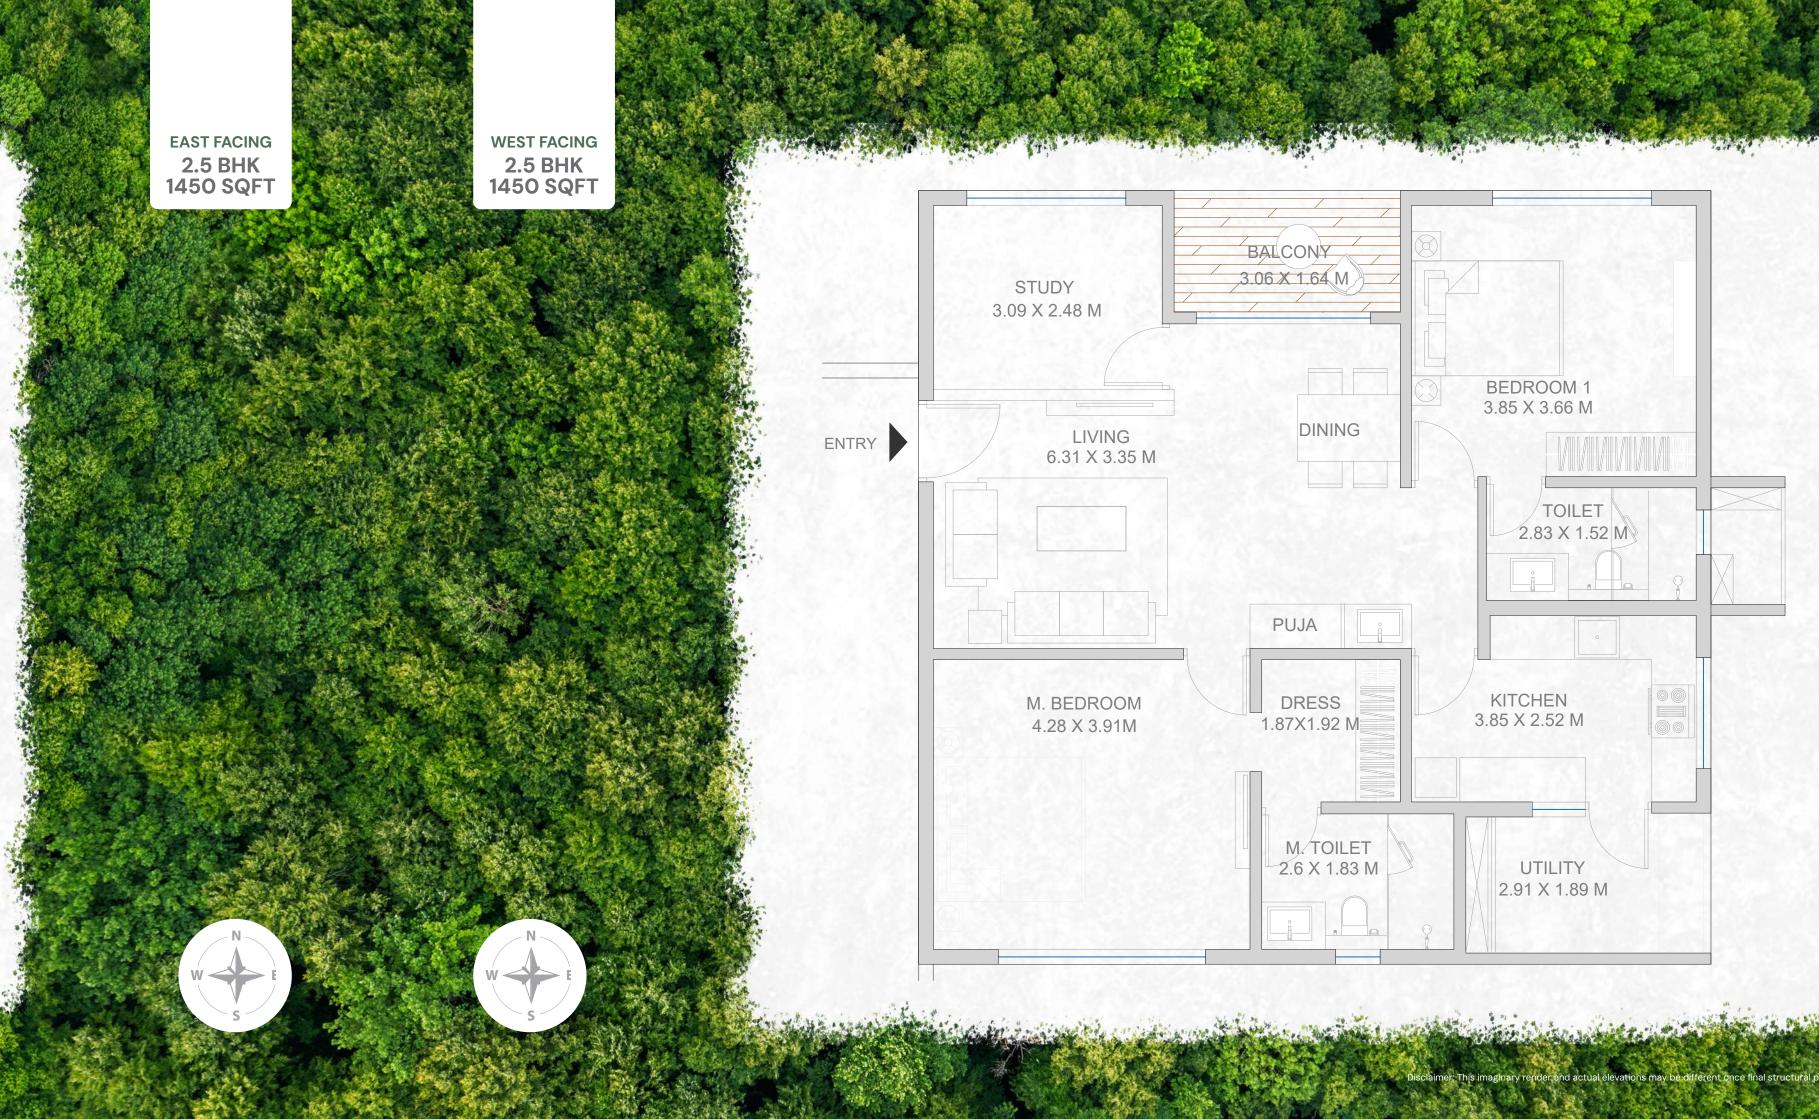

# A Blueprint for Elevated

design, and world-class amenities

30.0 m R O A D

30.0 m R O A D

ive. Breathe. Flourish

Entry/Exit

A garden view from a balcony offers a picturesque panorama of lush greenery, often with vibrant flowers, neatly trimmed hedges, and sprawling lawns, offering a serene vista of nature directly outside your living space, allowing you to witness the changing colors of the seasons and providing a tranquil outlook from your elevated perch.