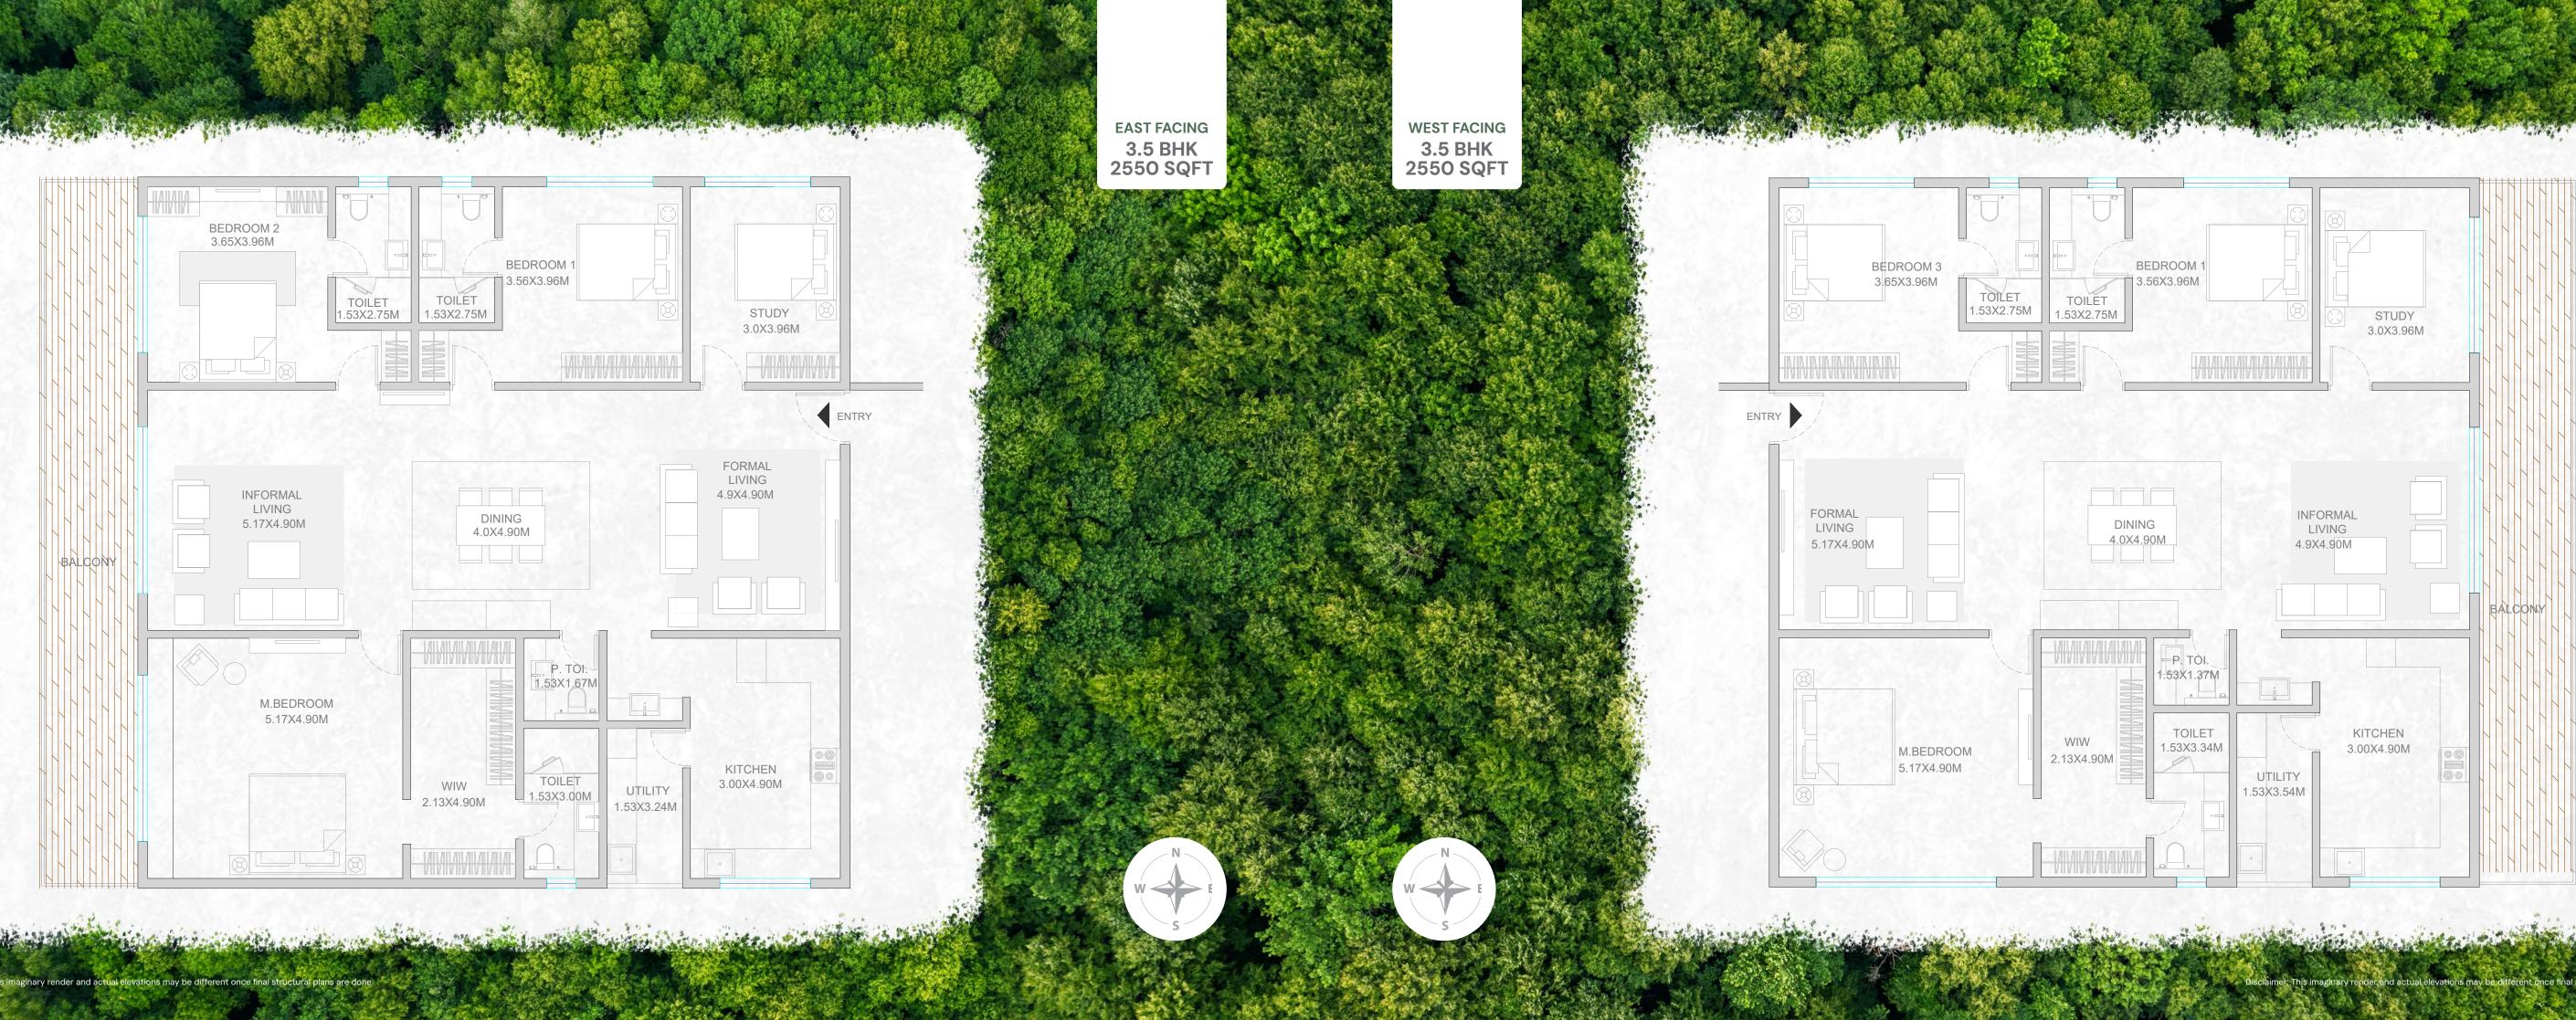

# A Blueprint for Elevated

design, and world-class amenities

30.0 m R O A D

30.0 m R O A D

ive. Breathe. Flourish

Entry/Exit

A garden view from a balcony offers a picturesque panorama of lush greenery, often with vibrant flowers, neatly trimmed hedges, and sprawling lawns, offering a serene vista of nature directly outside your living space, allowing you to witness the changing colors of the seasons and providing a tranquil outlook from your elevated perch.