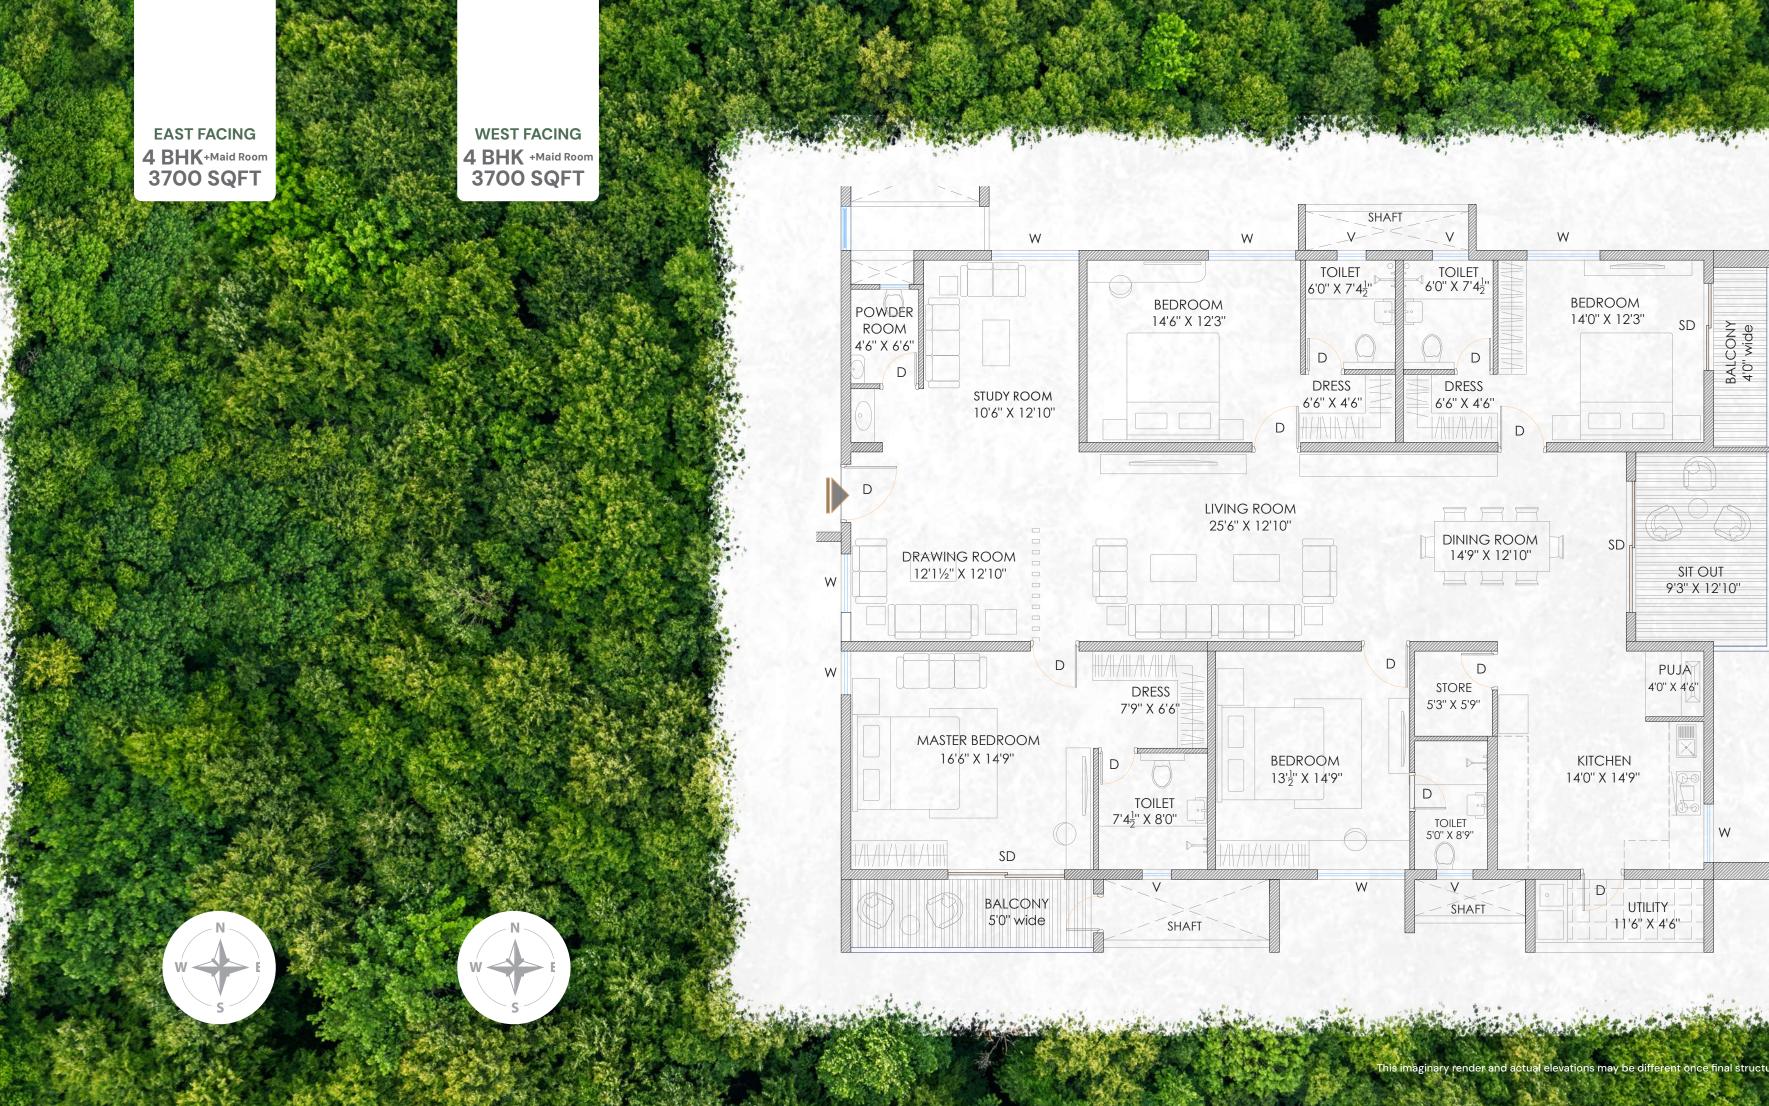

- DUAL VISTAS
  Forest & city skyline views
- SPACIOUS HOMES 1,475 to 3,700 sq. ft.
- 7 TOWERS | G+26 FLOORS Light-filled, spacious design
- 100+ AMENITIES
  Infinity pools, fitness zones & more
- THE NEXUS 2 CLUBHOUSES
  1,00,000 sq. ft Lifetime free membership
- PRIME LOCATION
  Near Hi–Tech city, metro stations, schools & malls
- SUSTAINABLE LIVING
  Green spaces, energy-efficient homes, & water conservation