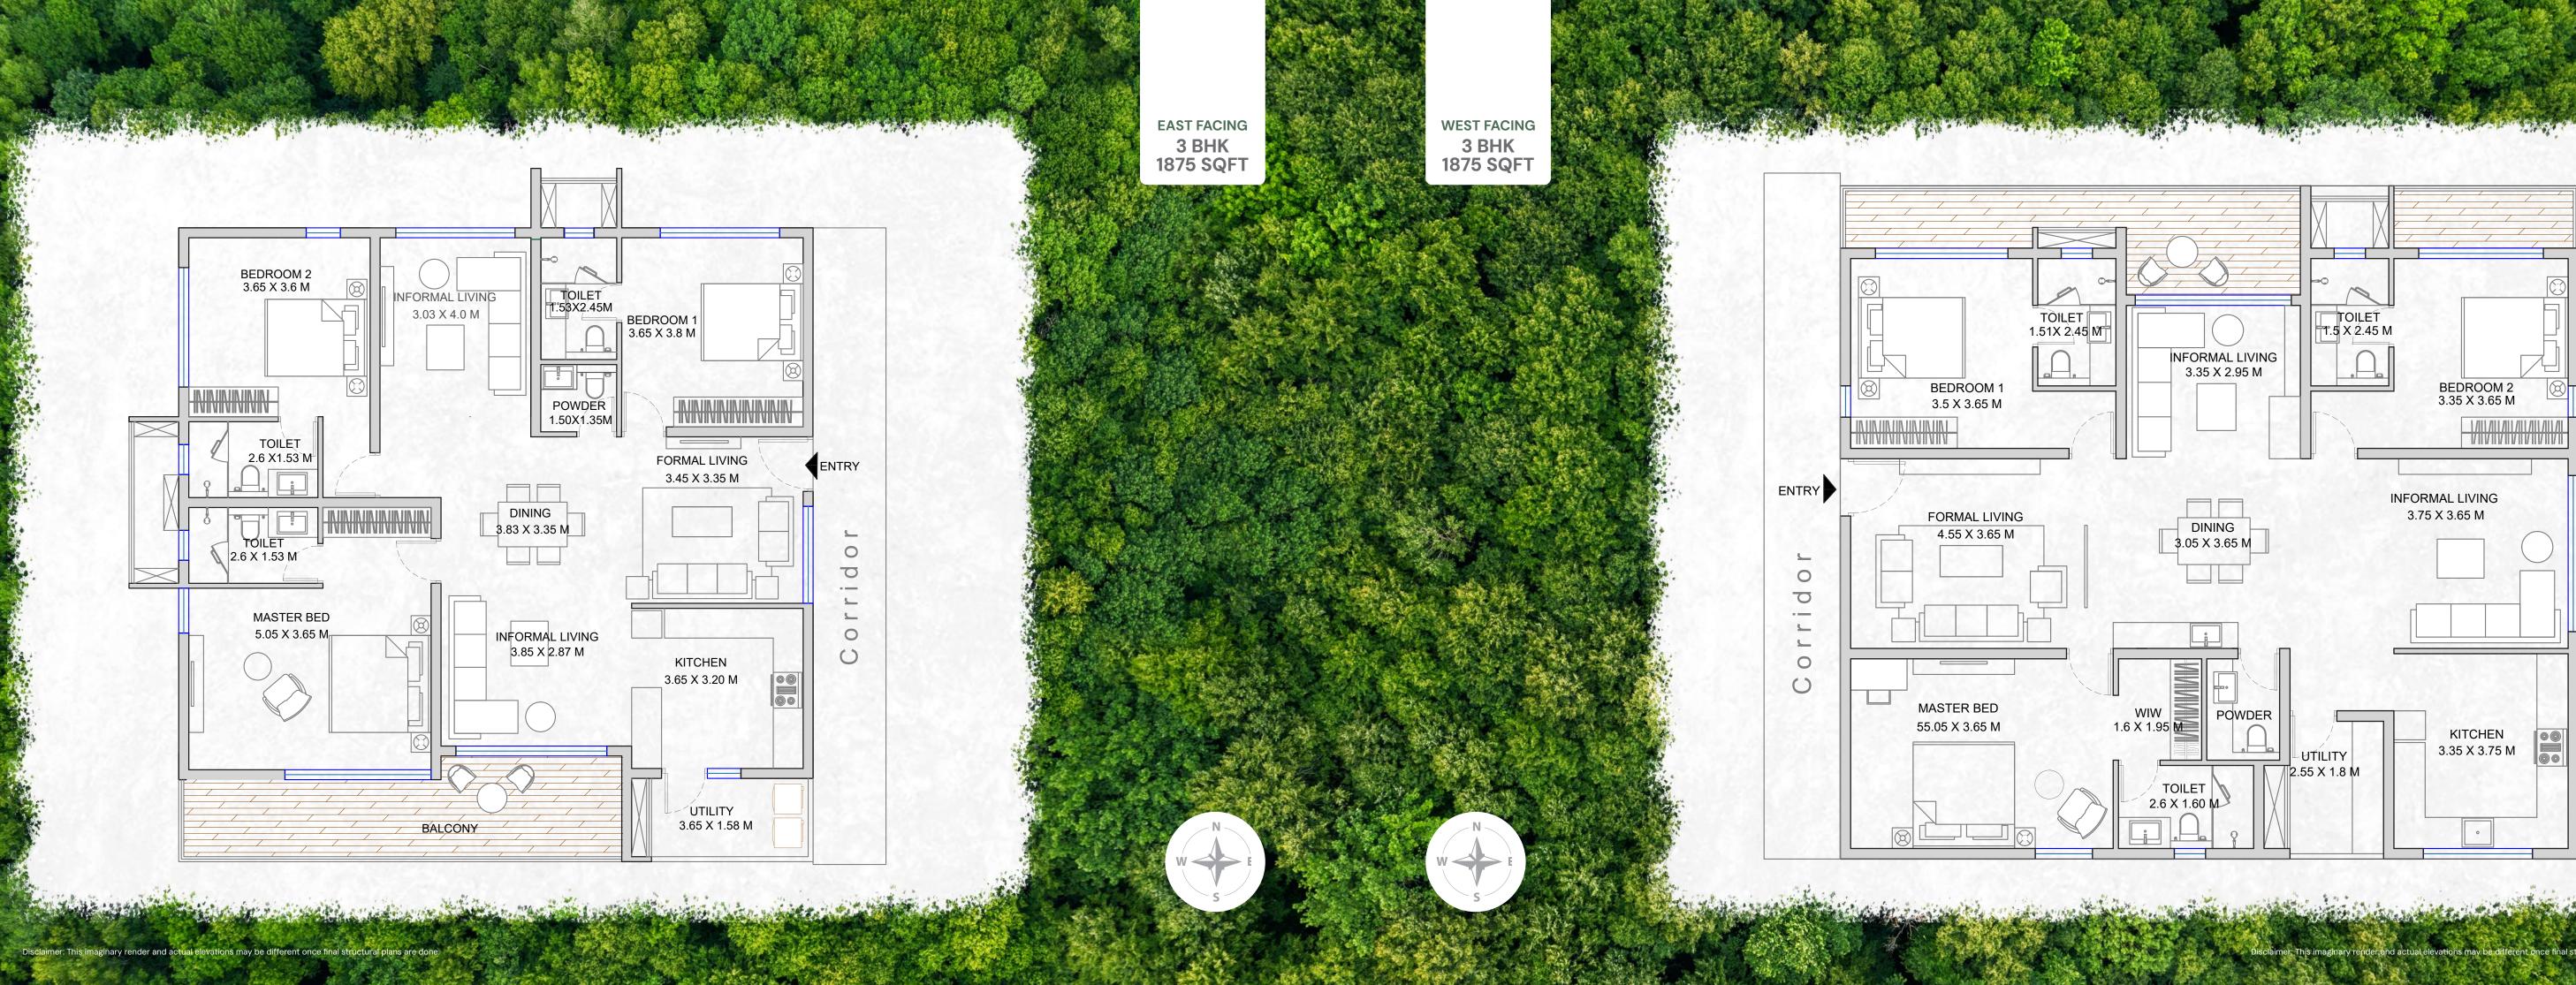

# A Blueprint for Elevated

design, and world-class amenities

30.0 m R O A D

30.0 m R O A D

ive. Breathe. Flourish

Entry/Exit

A garden view from a balcony offers a picturesque panorama of lush greenery, often with vibrant flowers, neatly trimmed hedges, and sprawling lawns, offering a serene vista of nature directly outside your living space, allowing you to witness the changing colors of the seasons and providing a tranquil outlook from your elevated perch.