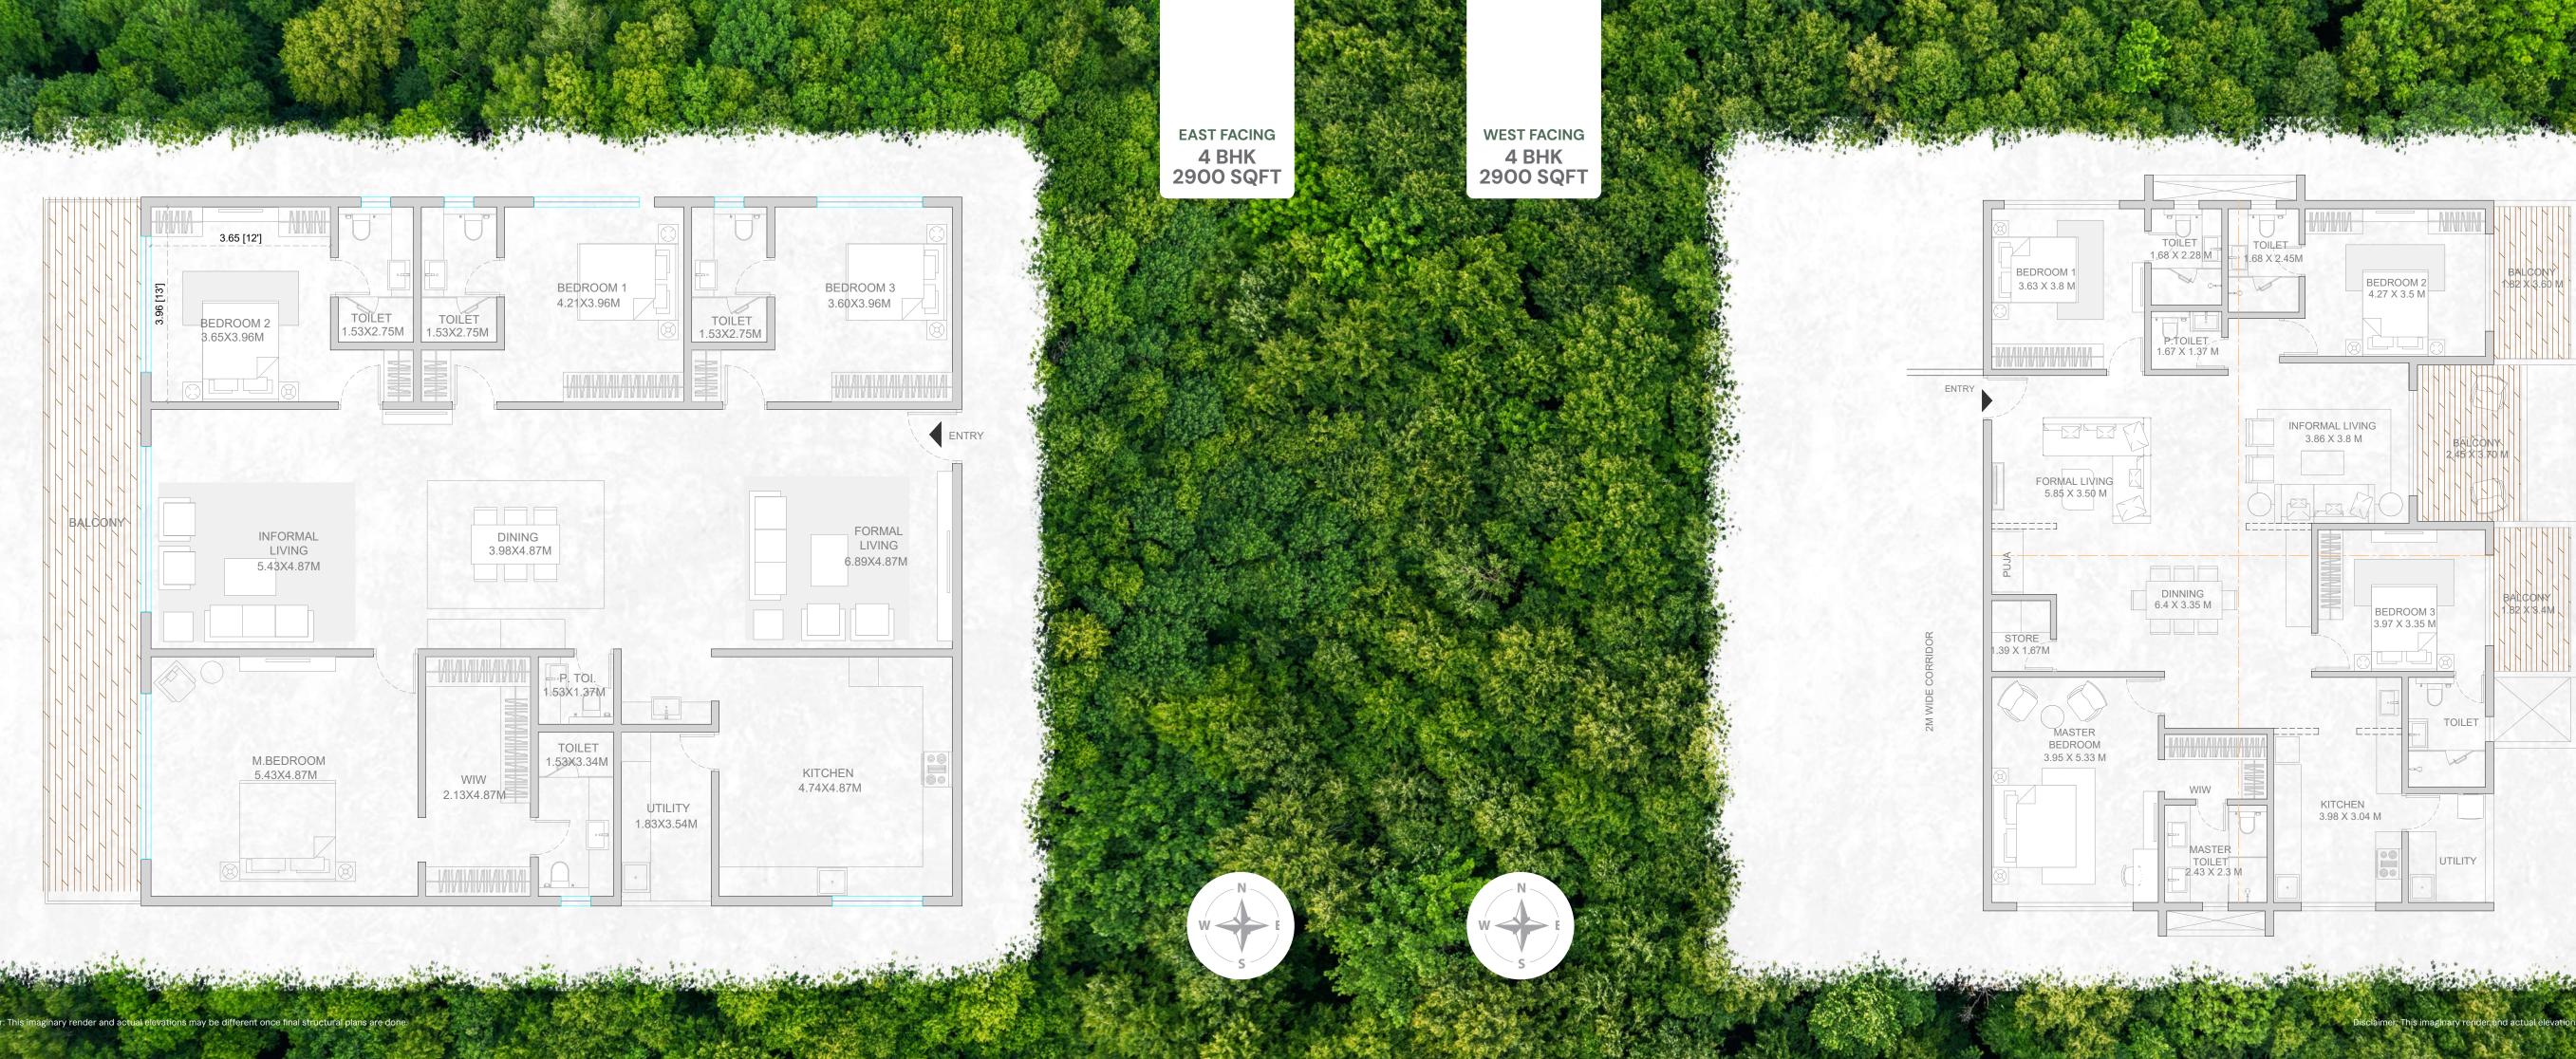

- DUAL VISTAS
  Forest & city skyline views
- SPACIOUS HOMES 1,475 to 3,700 sq. ft.
- 7 TOWERS | G+26 FLOORS Light-filled, spacious design
- 100+ AMENITIES
  Infinity pools, fitness zones & more
- THE NEXUS 2 CLUBHOUSES
  1,00,000 sq. ft Lifetime free membership
- PRIME LOCATION
  Near Hi–Tech city, metro stations, schools & malls
- SUSTAINABLE LIVING
  Green spaces, energy-efficient homes, & water conservation