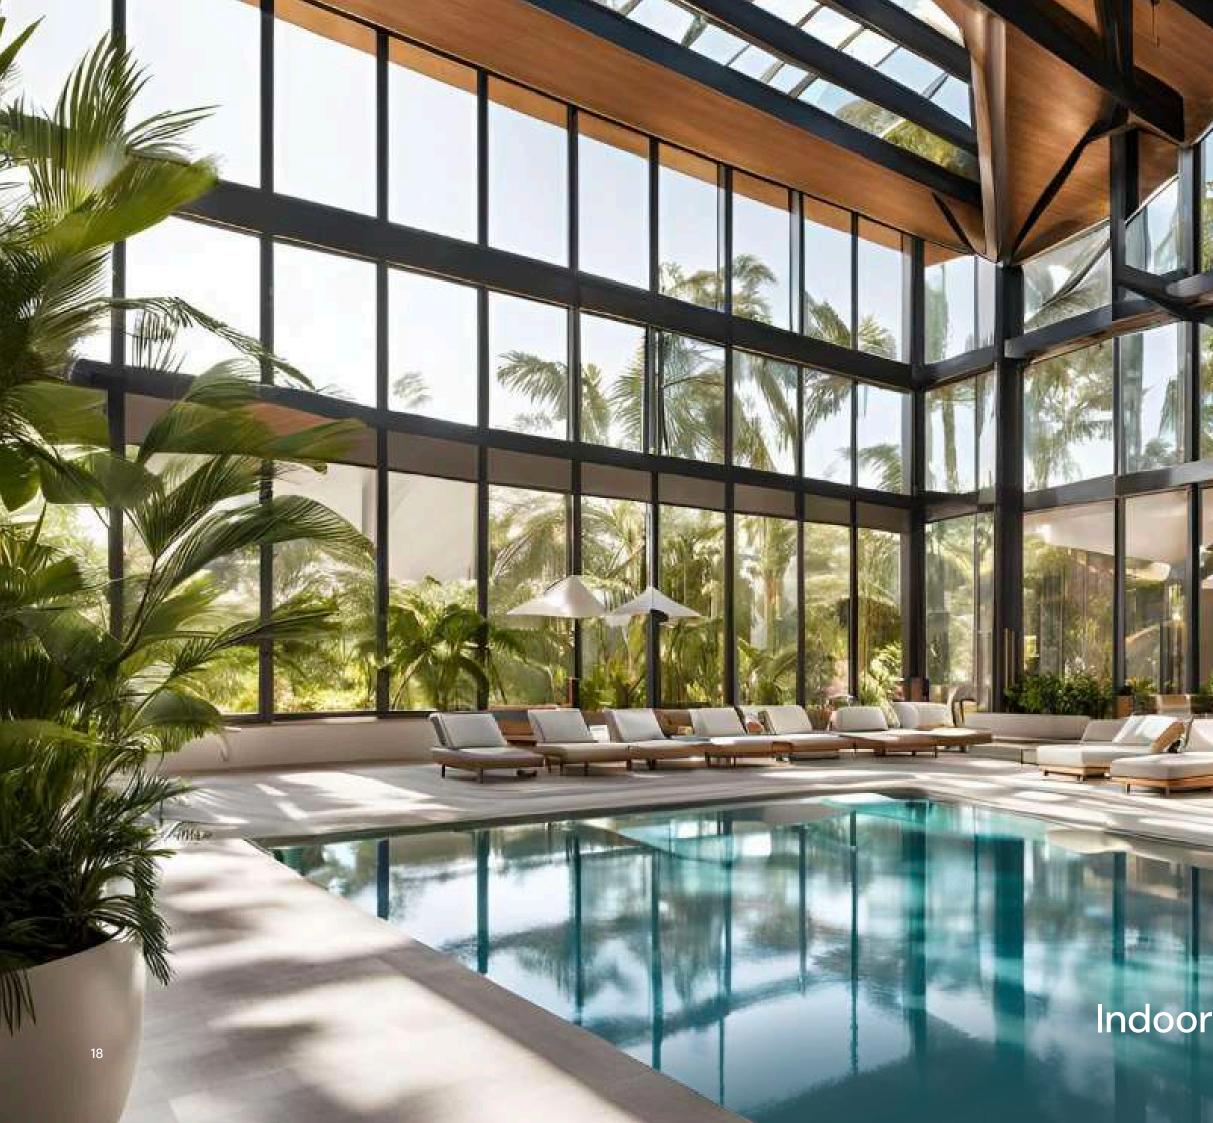

#### Ultimate Leisure

\* 2 Swimming Pools

Indoor Swimming Pool

Clubhouse Lobby

#### Body – Fitness, Sports & Wellness

- \* Infinity Pool & Kids' Splash Pool
- \* Indoor Temperature-Controlled Pool & Jacuzzi
- \* Olympic-Size Swimming Pool
- \* State-of-the-Art Gym
- \* Outdoor CrossFit & Calisthenics Park
- \* Functional Training Zone
- \* Yoga & Pilates Studio
- \* Aerobics & Zumba Hall
- \* Badminton, Squash & Tennis Courts
- \* Basketball, Volleyball & Futsal Courts
- \* Pickleball & Table Tennis Areas
- \* Boxing & MMA Training Center
- \* Rock Climbing Wall & Adventure Park
- \* Cycling & Jogging Tracks
- \* Skating Rink & Obstacle Training Course
- \* Outdoor Gym & Open-Air Exercise Stations