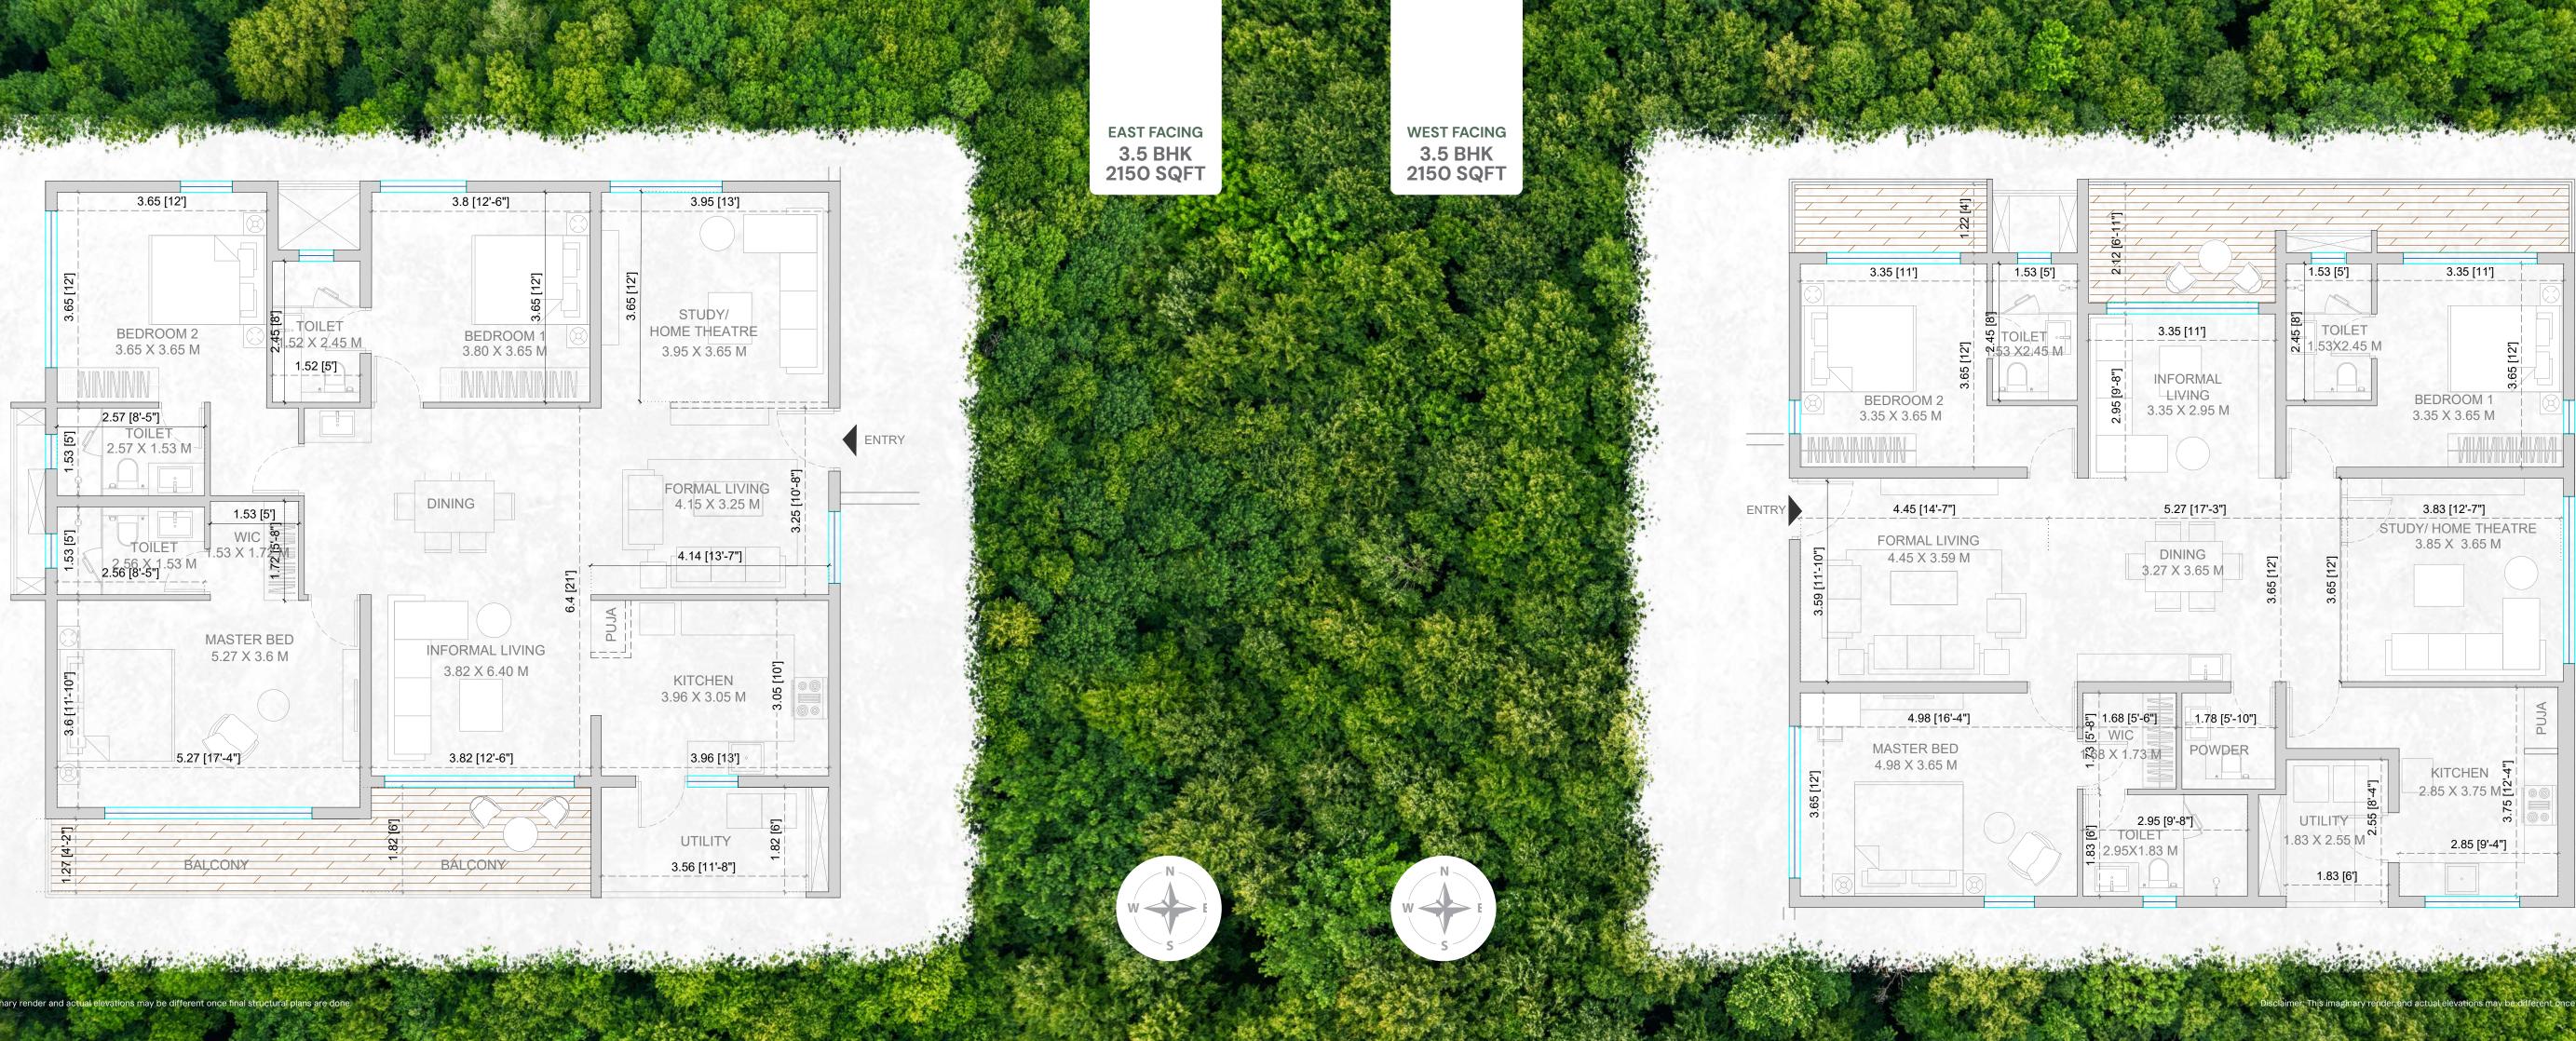

# A Blueprint for Elevated

design, and world-class amenities

30.0 m R O A D

30.0 m R O A D

ive. Breathe. Flourish

Entry/Exit

A garden view from a balcony offers a picturesque panorama of lush greenery, often with vibrant flowers, neatly trimmed hedges, and sprawling lawns, offering a serene vista of nature directly outside your living space, allowing you to witness the changing colors of the seasons and providing a tranquil outlook from your elevated perch.