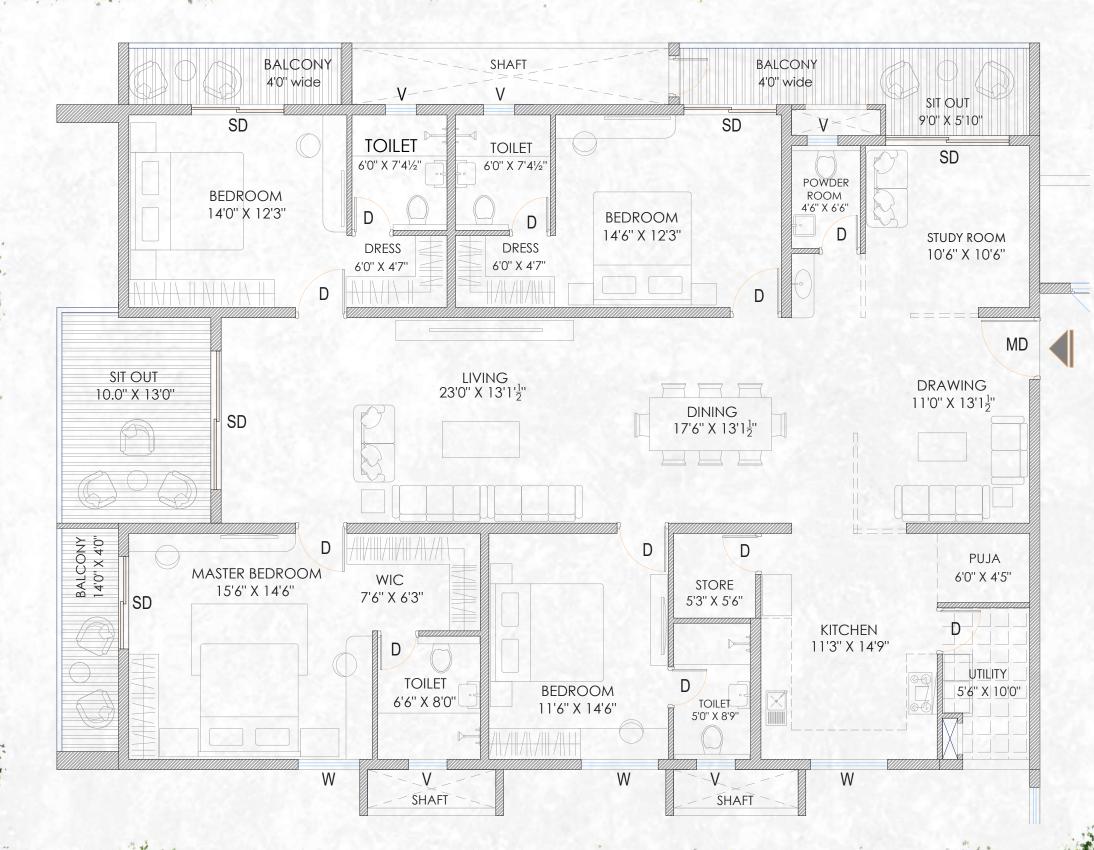

- DUAL VISTAS
  Forest & city skyline views
- SPACIOUS HOMES 1,475 to 3,700 sq. ft.
- 7 TOWERS | G+26 FLOORS Light-filled, spacious design
- 100+ AMENITIES
  Infinity pools, fitness zones & more
- THE NEXUS 2 CLUBHOUSES
  1,00,000 sq. ft Lifetime free membership
- PRIME LOCATION
  Near Hi–Tech city, metro stations, schools & malls
- SUSTAINABLE LIVING
  Green spaces, energy-efficient homes, & water conservation